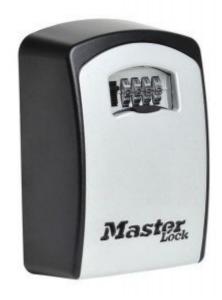

### 5403D KEY STORE BOX LARGE

- Large capacity ideal for bunches of keys and access control cards
- Ideal for use in commercial and domestic applications by construction workers, maintenance teams, district nurses, cleaning service employees, children after school etc...
- 4-digit programmable combination offering 10,000 possible codes
- Aluminium cast body to resist against hammering or sawing
- Corrosion resistant suitable for outdoor use
- Prevents being "locked out"
- Easily mounts to most surfaces (Fixings provided)

### **ADDITIONAL INFORMATION**

| Weight          | 0.865 kg                      |
|-----------------|-------------------------------|
| Dimensions      | 146 (H) x 105 (W) x 51 (D) mm |
| EAN             | 3520190932297                 |
| Internal Height | 117mm                         |
| Internal Width  | 79mm                          |
| Internal Depth  | 42mm                          |