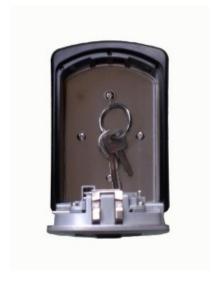

### 5403D KEY STORE BOX LARGE

- Large capacity ideal for bunches of keys and access control cards
- Ideal for use in commercial and domestic applications by construction workers, maintenance teams, district nurses, cleaning service employees, children after school etc...
- 4-digit programmable combination offering 10,000 possible codes
- Aluminium cast body to resist against hammering or sawing
- Corrosion resistant suitable for outdoor use
- Prevents being "locked out"
- Easily mounts to most surfaces (Fixings provided)

### **ADDITIONAL INFORMATION**

| Weight          | 0.865 kg                      |
|-----------------|-------------------------------|
| Dimensions      | 146 (H) x 105 (W) x 51 (D) mm |
| EAN             | 3520190932297                 |
| Internal Height | 117mm                         |
| Internal Width  | 79mm                          |
| Internal Depth  | 42mm                          |