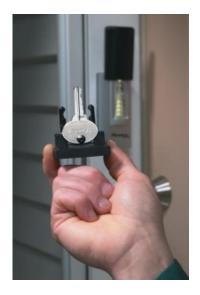

#### 5404D KEY STORE BOX SLIMLINE

- Don't ever be locked out again
- Compact and easy to hide
- Discreet single key storage
- Zinc alloy body resists hammering and sawing
- 4 digit selectable code offers 10,000 possible combinations
- Sliding protective cover protects against dirt and weather
- Integrated LED illuminates dials for easy night time operation
- Batteries included
- Suitable for wall mounting fixings included