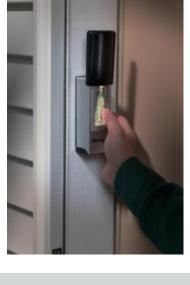

#### 5404D KEY STORE BOX SLIMLINE

- Don't ever be locked out again
- Compact and easy to hide
- Discreet single key storage
- Zinc alloy body resists hammering and sawing
- 4 digit selectable code offers 10,000 possible combinations
- Sliding protective cover protects against dirt and weather
- Integrated LED illuminates dials for easy night time operation
- Batteries included
- Suitable for wall mounting fixings included