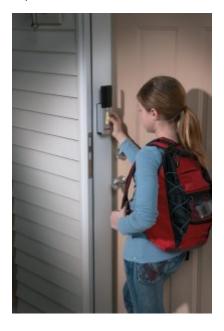

#### 5404D KEY STORE BOX SLIMLINE

- Don't ever be locked out again
- Compact and easy to hide
- Discreet single key storage
- Zinc alloy body resists hammering and sawing
- 4 digit selectable code offers 10,000 possible combinations
- Sliding protective cover protects against dirt and weather
- Integrated LED illuminates dials for easy night time operation
- Batteries included
- Suitable for wall mounting fixings included