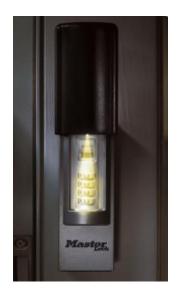

#### 5404D KEY STORE BOX SLIMLINE

- Don't ever be locked out again
- Compact and easy to hide
- Discreet single key storage
- Zinc alloy body resists hammering and sawing
- 4 digit selectable code offers 10,000 possible combinations
- Sliding protective cover protects against dirt and weather
- Integrated LED illuminates dials for easy night time operation
- Batteries included
- Suitable for wall mounting fixings included