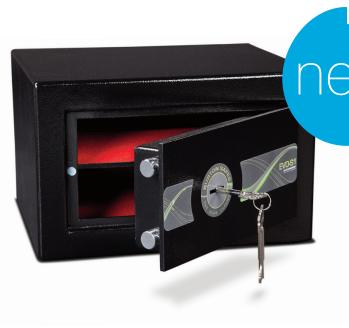

£2,000 cash rating, £20,000 jewellery rating

- Independently attack tested and certified to EN14450 S1
- Smart, practical interior design to suit home and office users
- Internal light makes it easy to see contents in dark cupboards
- Carpet lined shelf and base to protect your valuables
- Key hooks on the back of the door in models 103 & 105
- Document/passport holder in model 103 & 105
- High security key or electronic lock option
- Adjustable shelf in model 105, removable shelf in models 101 & 103
- Shorter keys for easy storage
- Back and base fixing

| Model               | 101K/101E        | 103K/103E        | 105K/105E        |
|---------------------|------------------|------------------|------------------|
| External HxWxD (mm) | 220 x 350 x 300  | 350 x 450 x 350  | 600 x 450 x 400  |
| Internal HxWxD (mm) | 210 x 330 x 230* | 340 x 430 x 280* | 590 x 430 x 330* |
| Weight              | 20kg             | 35kg             | 55kg             |