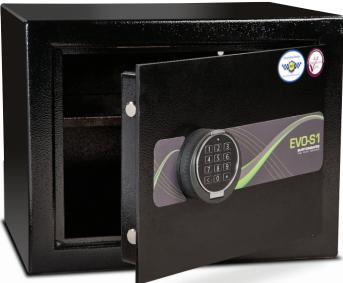

£2,000 cash rating, £20,000 jewellery rating

- Independently attack tested and certified to EN14450 S1
- Smart, practical interior design to suit home and office users
- Internal light makes it easy to see contents in dark cupboards
- Carpet lined shelf and base to protect your valuables
- Key hooks on the back of the door in models 103 & 105
- Document/passport holder in model 103 & 105
- High security key or electronic lock option
- Adjustable shelf in model 105, removable shelf in models 101 & 103
- Shorter keys for easy storage
- Back and base fixing

| Model               | 101K/101E        | 103K/103E        | 105K/105E        |
|---------------------|------------------|------------------|------------------|
| External HxWxD (mm) | 220 x 350 x 300  | 350 x 450 x 350  | 600 x 450 x 400  |
| Internal HxWxD (mm) | 210 x 330 x 230* | 340 x 430 x 280* | 590 x 430 x 330* |
| Weight              | 20kg             | 35kg             | 55kg             |