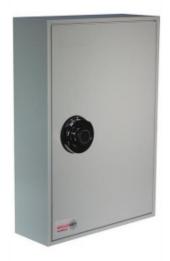

## **ADDITIONAL INFORMATION**

| Weight          | 13.000 kg                                                                                                                              |
|-----------------|----------------------------------------------------------------------------------------------------------------------------------------|
| Dimensions      | 550 (H) x 380 (W) x 140 (D) mm                                                                                                         |
| Standard        | Bronze                                                                                                                                 |
| Capacity        | 150 keys                                                                                                                               |
| Locking Options | A – REVO B/BR, B – 3/4 Wheel Mechanical Combination, C – REVO A, D – Padlocking Cam Lock, F – CL1000, I – La Gard 39E, K – La Gard 66E |

### SYSTEM CABINETS FOR 150 KEYS IMAGES

System 150

System 150 Dial Combination Lock

System 150 Electronic Lock REVO A

System 150 CL1000 Electronic Cam Lock