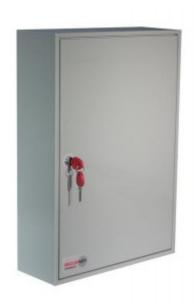

#### **SYSTEM 150**

- 1.5mm steel cabinet with flush closing rim to resist forced entry
- Adjustable colour coded and numbered hook bars allow the layout to be customised
- Ingenious key tabs are designed to hang so that the number is always visible
- Includes 7 security seals and loops to secure keys that require clear evidence of tampering or removal
- Durable Light Grey paint finish will suit most environments
- Supplied with security lock and 2 keys

### SYSTEM CABINETS FOR 150 KEYS IMAGES

System 150

System 150 Dial Combination Lock

System 150 Electronic Lock REVO A

System 150 CL1000 Electronic Cam Lock