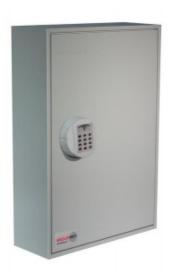

## **ADDITIONAL INFORMATION**

| Weight          | 13.000 kg                                                                                                                              |
|-----------------|----------------------------------------------------------------------------------------------------------------------------------------|
| Dimensions      | 550 (H) x 380 (W) x 140 (D) mm                                                                                                         |
| Standard        | Bronze                                                                                                                                 |
| Capacity        | 150 keys                                                                                                                               |
| Locking Options | A – REVO B/BR, B – 3/4 Wheel Mechanical Combination, C – REVO A, D – Padlocking Cam Lock, F – CL1000, I – La Gard 39E, K – La Gard 66E |

### SYSTEM CABINETS FOR 150 KEYS IMAGES

System 150

System 150 Dial Combination Lock

System 150 Electronic Lock REVO A

System 150 CL1000 Electronic Cam Lock