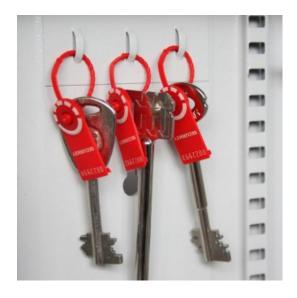

#### **SYSTEM 150**

- 1.5mm steel cabinet with flush closing rim to resist forced entry
- Adjustable colour coded and numbered hook bars allow the layout to be customised
- Ingenious key tabs are designed to hang so that the number is always visible
- Includes 7 security seals and loops to secure keys that require clear evidence of tampering or removal
- Durable Light Grey paint finish will suit most environments
- Supplied with security lock and 2 keys

## SYSTEM CABINETS FOR 150 KEYS IMAGES

Security Seals & Loops

SYSTEM CABINETS FOR 150 KEYS

Your Securikey Stockist

Every effort has been made to ensure that the information in this brochure is correct. We have a policy of continually developing and improving our products and reserve the right to change specification without notice. By virtue of the Trades Description Act 1968 all measurements and weights must be considered approximate.