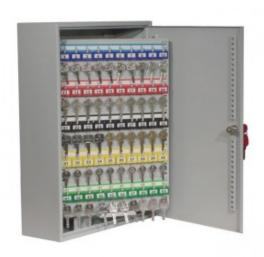

#### SYSTEM CABINETS STANDARD

Constructed from 1.5mm pressed and folded steel and secured with a choice of five locking options, these **System Cabinets Standard** provide the space to store and track up to 600 keys and include adjustable hook bars to accommodate different key lengths. Each model is finished in a robust powder coat paint finish (RAL 7035) and has a removable control index for out-of-hours peace of mind, colour-coded hook bars and tags to ensure quick identification, both of which are numbered.

#### **SYSTEM 150**

- 1.5mm steel cabinet with flush closing rim to resist forced entry
- Adjustable colour coded and numbered hook bars allow the layout to be customised
- Ingenious key tabs are designed to hang so that the number is always visible
- Includes 7 security seals and loops to secure keys that require clear evidence of tampering or removal
- Durable Light Grey paint finish will suit most environments
- Supplied with security lock and 2 keys