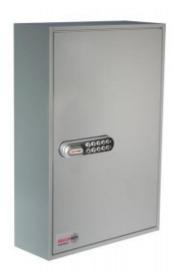

#### SYSTEM CABINETS STANDARD

Constructed from 1.5mm pressed and folded steel and secured with a choice of five locking options, these **System Cabinets Standard** provide the space to store and track up to 600 keys and include adjustable hook bars to accommodate different key lengths. Each model is finished in a robust powder coat paint finish (RAL 7035) and has a removable control index for out-of-hours peace of mind, colour-coded hook bars and tags to ensure quick identification, both of which are numbered.

#### **SYSTEM 150**

- 1.5mm steel cabinet with flush closing rim to resist forced entry
- Adjustable colour coded and numbered hook bars allow the layout to be customised
- Ingenious key tabs are designed to hang so that the number is always visible
- Includes 7 security seals and loops to secure keys that require clear evidence of tampering or removal
- Durable Light Grey paint finish will suit most environments
- Supplied with security lock and 2 keys

### SYSTEM CABINETS FOR 150 KEYS IMAGES

System 150

System 150 Dial Combination Lock

System 150 Electronic Lock REVO A

System 150 CL1000 Electronic Cam Lock