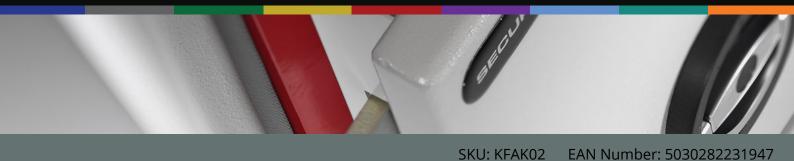

# MEDICAL CABINET SIZE 2 - MEDIUM

SECURITY SAFES & CABINETS

Built to the highest manufacturing standards, our Security Safes are designed to protect a wealth of valuable items within a range of environments.

#### MEDICAL CABINET

- General First Aid equipment storage
- 1.5mm steel cabinet with flush closing door
- Internal lockable compartment c/w 2 keys
- Removable shelf included
- Easy clean gloss white paint finish
- Supplied with security cam lock and 2 keys

### ADDITIONAL INFORMATION

| Weight     | 6 kg                           |
|------------|--------------------------------|
| Dimensions | 450 (H) x 300 (W) x 140 (D) mm |
| Shelves    | 1                              |
| Standard   | Bronze                         |
| EAN        | 5030282231947                  |