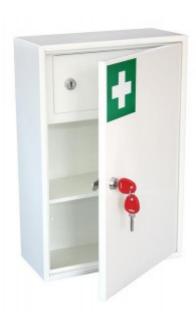

#### MEDICAL CABINET SIZE 2 - MEDIUM IMAGES

Medical Cabinet Size 2

Medical Cabinet Group Sizes 1-3

www.securikey.co.uk

Every effort has been made to ensure that the information in this brochure is correct. We have a policy of continually developing and improving our products and reserve the right to change specification without notice. By virtue of the Trades Description Act 1968 all measurements and weights must be considered approximate.