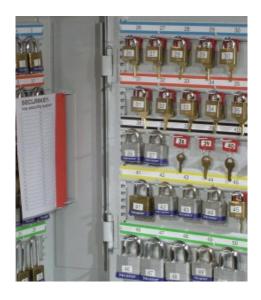

#### PADLOCK & KEY VAULT 50

- Heavy duty deep key cabinet designed specifically for padlocks or bunches of keys
- Key hooks are longer, double spaced and staggered
- 2.5mm fabricated steel cabinet with flush closing door to resist forced entry
- Colour coded and numbered hook bars
- Includes 7 security seals and loops to secure keys that require clear evidence of tampering or removal
- Combination and electronic locking options available
- Standard locking Security Euro cylinder deadlock
- Use your own cylinder to incorporate into an existing system
- Durable light grey finish

# **KEY VAULT 50 PADLOCK IMAGES**

Key Vault Padlock 50

Euro Profile Cylinder

Key Vault Padlock Interior

Security Seals & Loops