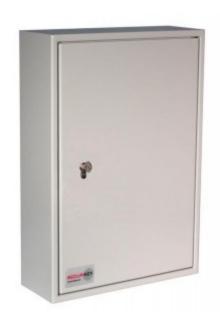

#### PADLOCK & KEY VAULT 50

- Heavy duty deep key cabinet designed specifically for padlocks or bunches of keys
- Key hooks are longer, double spaced and staggered
- 2.5mm fabricated steel cabinet with flush closing door to resist forced entry
- Colour coded and numbered hook bars
- Includes 7 security seals and loops to secure keys that require clear evidence of tampering or removal
- Combination and electronic locking options available
- Standard locking Security Euro cylinder deadlock
- Use your own cylinder to incorporate into an existing system
- Durable light grey finish

# **KEY VAULT 50 PADLOCK IMAGES**

Key Vault Padlock 50

Euro Profile Cylinder

Key Vault Padlock Interior

Security Seals & Loops