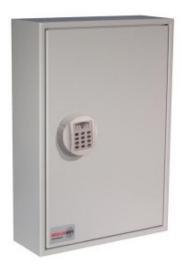

#### PADLOCK & KEY VAULT 50

- Heavy duty deep key cabinet designed specifically for padlocks or bunches of keys
- Key hooks are longer, double spaced and staggered
- 2.5mm fabricated steel cabinet with flush closing door to resist forced entry
- Colour coded and numbered hook bars
- Includes 7 security seals and loops to secure keys that require clear evidence of tampering or removal
- Combination and electronic locking options available
- Standard locking Security Euro cylinder deadlock
- Use your own cylinder to incorporate into an existing system
- Durable light grey finish

## **KEY VAULT 50 PADLOCK IMAGES**

Key Vault Padlock 50 Push Button Combination Lock

Key Vault Padlock 50 Dial Combination Lock

Key Vault Padlock 50 Electronic Lock REVO A

**KEY VAULT 50 PADLOCK** 

Your Securikey Stockist