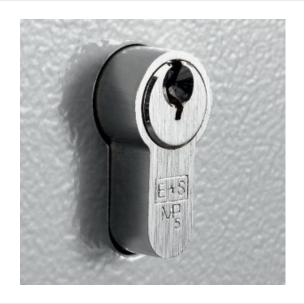

#### PADLOCK & KEY VAULT 50

- Heavy duty deep key cabinet designed specifically for padlocks or bunches of keys
- Key hooks are longer, double spaced and staggered
- 2.5mm fabricated steel cabinet with flush closing door to resist forced entry
- Colour coded and numbered hook bars
- Includes 7 security seals and loops to secure keys that require clear evidence of tampering or removal
- Combination and electronic locking options available
- Standard locking Security Euro cylinder deadlock
- Use your own cylinder to incorporate into an existing system
- Durable light grey finish

# **KEY VAULT 50 PADLOCK IMAGES**

Key Vault Padlock 50

Euro Profile Cylinder

Key Vault Padlock Interior

Security Seals & Loops