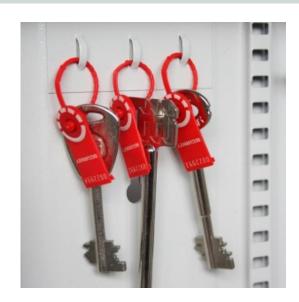

#### PADLOCK & KEY VAULT 50

- Heavy duty deep key cabinet designed specifically for padlocks or bunches of keys
- Key hooks are longer, double spaced and staggered
- 2.5mm fabricated steel cabinet with flush closing door to resist forced entry
- Colour coded and numbered hook bars
- Includes 7 security seals and loops to secure keys that require clear evidence of tampering or removal
- Combination and electronic locking options available
- Standard locking Security Euro cylinder deadlock
- Use your own cylinder to incorporate into an existing system
- Durable light grey finish

# **KEY VAULT 50 PADLOCK IMAGES**

Key Vault Padlock 50

Euro Profile Cylinder

Key Vault Padlock Interior

Security Seals & Loops