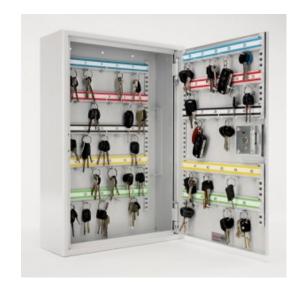

#### PADLOCK & KEY VAULT 50

- Heavy duty deep key cabinet designed specifically for padlocks or bunches of keys
- Key hooks are longer, double spaced and staggered
- 2.5mm fabricated steel cabinet with flush closing door to resist forced entry
- Colour coded and numbered hook bars
- Includes 7 security seals and loops to secure keys that require clear evidence of tampering or removal
- Combination and electronic locking options available
- Standard locking Security Euro cylinder deadlock
- Use your own cylinder to incorporate into an existing system
- Durable light grey finish

# **KEY VAULT 50 PADLOCK IMAGES**

Key Vault Padlock 50

Euro Profile Cylinder

Key Vault Padlock Interior

Security Seals & Loops