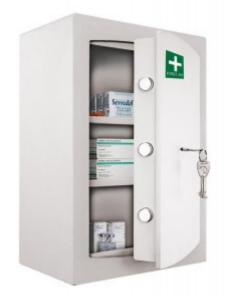

## MEDICINE CABINET

- High security cabinet for the safekeeping of controlled drugs / medicines
- 4mm Solid steel electrically welded body
- 8mm thick door fitted with VdS class 1 double bitted safe lock & 2 keys
- Supplied with 2 adjustable shelves
- Suitable for rear or floor fixing Bolts supplied
- Easy clean gloss white paint finish will suit most environments

## **ADDITIONAL INFORMATION**

| Weight          | 38.000 kg                      |
|-----------------|--------------------------------|
| Dimensions      | 532 (H) x 374 (W) x 230 (D) mm |
| Standard        | Silver                         |
| Volume          | 30 litres                      |
| Shelves         | 2                              |
| Internal Height | 522mm                          |
| Internal Width  | 354mm                          |
| EAN             | 5030282231217                  |
| Internal Depth  | 165mm                          |