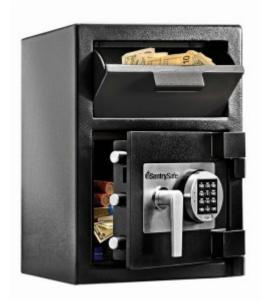

### **DEPOSITORY SAFE LARGE DH-074E**

Ideal for protecting cash, keys, deposit slips, receipts and valuables

- 3mm solid steel body & 12mm thick anti-pry door
- Programmable electronic locking with time delay & wrong try penalty\*
- Hardened steel plates protect against drill attack
- Anti-fish hopper prevents contents being retrieved / stolen
- Base fixing bolts included
- \* 4 x AAA alkaline batteries required (not included)

# **DEPOSITORY SAFE LARGE DH-074E**