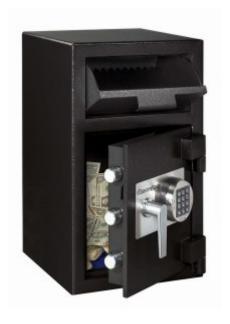

### **DEPOSITORY SAFE X LARGE DH-109E**

Ideal for protecting cash, keys, deposit slips, receipts and valuables

- 3mm solid steel body & 12mm thick anti-pry door
- Programmable electronic locking with time delay & wrong try penalty\*
- Hardened steel plates protect against drill attack
- Anti-fish hopper prevents contents being retrieved / stolen
- Base fixing bolts included
- \* 4 x AAA alkaline batteries required (not included)

# **DEPOSITORY SAFE X LARGE DH-109E**