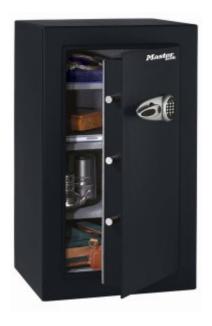

## SECURITY SAFE XX LARGE T0-331

- 3mm solid steel body & 6mm thick door
- Programmable electronic locking with key override\*
- 3 no. 25mm diameter steel locking bolts
- Fully lined interior prevents damage to valuables
- Includes bungee organiser system, key rack & 2 no. adjustable shelves
- Base fixing bolts included
- \* 4 x AA alkaline batteries required (not included)

## **ADDITIONAL INFORMATION**

| Weight          | 99.8 kg                        |
|-----------------|--------------------------------|
| Dimensions      | 950 (H) x 551 (W) x 502 (D) mm |
| Volume          | 169.7 litres                   |
| Internal Height | 909mm                          |
| Internal Width  | 520mm                          |
| Internal Depth  | 359mm                          |
| Shelves         | 3                              |
| EAN             | 0071649283383                  |