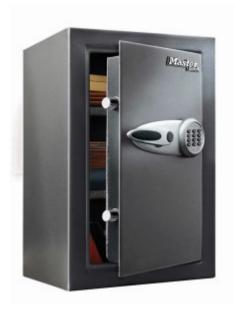

# SECURITY SAFE LARGE T6-331

#### SECURITY SAFE LARGE T6-331

- 3mm solid steel body & 6mm thick door
- Programmable electronic locking with key override\*
- 3-way locking via 4 no. 25mm diameter steel locking bolts
- Fully lined interior prevents damage to valuables
- Includes bungee organiser system, key rack & 2 no. adjustable shelves
- Base fixing bolts included
- \* 4 x AA alkaline batteries required (not included)