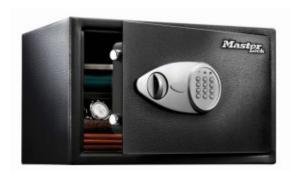

## SECURITY SAFE LARGE X125

Ideal for use with most laptops, power cord access included

- 2mm solid steel electrically welded body & door
- Electronic locking with key override\*
- Twin 15mm diameter steel locking bolts
- Carpeted floor to protect valuables from damage
- Base fixing bolts included
- \* 4 x AA alkaline batteries required (not included)

## SECURITY SAFE LARGE X125