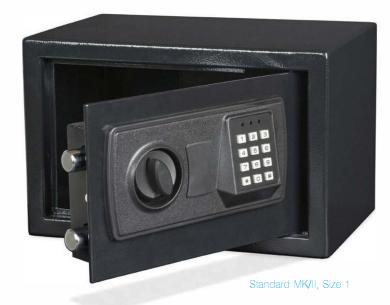

## Standard MK/II £1,000 cash rating

## features

- Simple guest operation
- Guests choose their own 3-6 digit code
- Locking via manual handle
- Features keyed alike emergency key and master code
- Bleepers and LED lights to confirm actions
- Size 2 will accommodate most laptop computers and tablets
- · Back and base fixing.

| Model               | Standard MK/II - Size 1 | Standard MK/II - Size 2 |
|---------------------|-------------------------|-------------------------|
| External HxWxD (mm) | 200 x 310 x 200         | 195 x 440 x 380         |
| Internal HxWxD (mm) | 195 x 305 x 120         | 190 x 430 x 300         |
| Weight              | 8kg                     | 12kg                    |
| Volume (Litres)     | 7                       | 24                      |