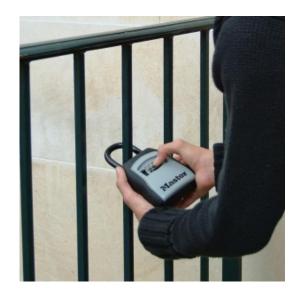

#### 5400D KEY STORE BOX PORTABLE

- Ideal for use in commercial and domestic applications by construction workers, maintenance teams, district nurses, cleaning service employees, children after school etc...
- 4-digit programmable combination offering 10,000 possible codes
- Shackle feature for maximum flexibility of use
- Aluminium cast body to resist against hammering or sawing
- ABS vinyl plastic cover protects against scratches
- Corrosion resistant suitable for outdoor use
- Prevents being "locked out"