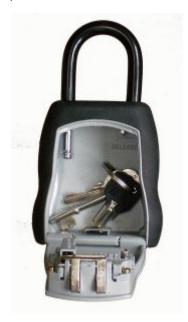

#### 5400D KEY STORE BOX PORTABLE

- Ideal for use in commercial and domestic applications by construction workers, maintenance teams, district nurses, cleaning service employees, children after school etc...
- 4-digit programmable combination offering 10,000 possible codes
- Shackle feature for maximum flexibility of use
- Aluminium cast body to resist against hammering or sawing
- ABS vinyl plastic cover protects against scratches
- Corrosion resistant suitable for outdoor use
- Prevents being "locked out"