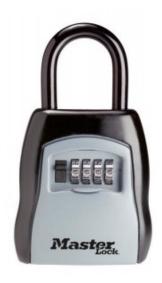

#### 5400D KEY STORE BOX PORTABLE

- Ideal for use in commercial and domestic applications by construction workers, maintenance teams, district nurses, cleaning service employees, children after school etc...
- 4-digit programmable combination offering 10,000 possible codes
- Shackle feature for maximum flexibility of use
- Aluminium cast body to resist against hammering or sawing
- ABS vinyl plastic cover protects against scratches
- Corrosion resistant suitable for outdoor use
- Prevents being "locked out"

### **ADDITIONAL INFORMATION**

| Weight                          | 0.520 kg                     |
|---------------------------------|------------------------------|
| Dimensions                      | 160 (H) x 90 (W) x 40 (D) mm |
| Shackle Diameter                | 10mm                         |
| Horizontal Shackle<br>Clearance | 36mm                         |
| Vertical Shackle<br>Clearance   | 47mm                         |
| Body Width                      | 90mm                         |
| Internal Height                 | 78mm                         |
| Internal Width                  | 68mm                         |
| Internal Depth                  | 34mm                         |
| EAN                             | 3520190923493                |