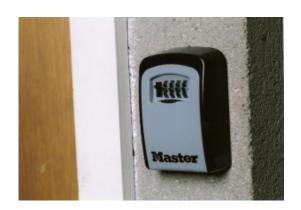

### 5401D KEY STORE BOX

- Ideal for use in commercial and domestic applications by construction workers, maintenance teams, district nurses, cleaning service employees, children after school etc...
- 4-digit programmable combination offering 10,000 possible codes
- Aluminium cast body to resist against hammering or sawing
- Corrosion resistant suitable for outdoor use
- Prevents being "locked out"
- Easily mounts to most surfaces (Fixings provided)

# SELECT ACCESS 5401D KEY STORE - WALL MOUNT