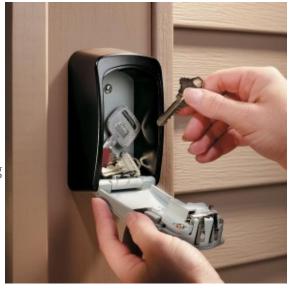

### 5401D KEY STORE BOX

- Ideal for use in commercial and domestic applications by construction workers, maintenance teams, district nurses, cleaning service employees, children after school etc...
- 4-digit programmable combination offering 10,000 possible codes
- Aluminium cast body to resist against hammering or sawing
- Corrosion resistant suitable for outdoor use
- Prevents being "locked out"
- Easily mounts to most surfaces (Fixings provided)

# SELECT ACCESS 5401D KEY STORE - WALL MOUNT