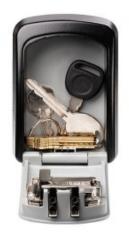

### 5401D KEY STORE BOX

- Ideal for use in commercial and domestic applications by construction workers, maintenance teams, district nurses, cleaning service employees, children after school etc...
- 4-digit programmable combination offering 10,000 possible codes
- Aluminium cast body to resist against hammering or sawing
- Corrosion resistant suitable for outdoor use
- Prevents being "locked out"
- Easily mounts to most surfaces (Fixings provided)

# SELECT ACCESS 5401D KEY STORE - WALL MOUNT