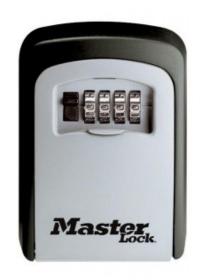

### 5401D KEY STORE BOX

- Ideal for use in commercial and domestic applications by construction workers, maintenance teams, district nurses, cleaning service employees, children after school etc...
- 4-digit programmable combination offering 10,000 possible codes
- Aluminium cast body to resist against hammering or sawing
- Corrosion resistant suitable for outdoor use
- Prevents being "locked out"
- Easily mounts to most surfaces (Fixings provided)

# SELECT ACCESS 5401D KEY STORE - WALL MOUNT