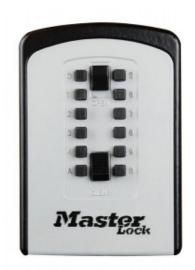

### 5412D KEY STORE BOX

- Ideal for use in commercial and domestic applications by construction workers, maintenance teams, district nurses, cleaning service employees, children after school etc...
- Large enough for bunches of key, credit cards etc..
- Solid Zinc body to resist against hammering or sawing
- Weather resistant suitable for outdoor use. Waterproof cover included
- Up to 4,000 possible codes
- Prevents being "locked out"
- Easily mounts to most surfaces (Fixings provided)
- Can also be used as a mini safe for small amounts of cash and valuables

### **ADDITIONAL INFORMATION**

| Weight          | 1.750 kg                      |
|-----------------|-------------------------------|
| Dimensions      | 140 (H) x 102 (W) x 75 (D) mm |
| EAN             | 3520190934697                 |
| Internal Height | 102mm                         |
| Internal Width  | 68mm                          |
| Internal Depth  | 53mm                          |

### SELECT ACCESS 5412D KEY STORE - PUSH BUTTON IMAGES

5412D\_02.jpg

5412D\_01.jpg

Your Securikey Stockist

Every effort has been made to ensure that the information in this brochure is correct. We have a policy of continually developing and improving our products and reserve the right to change specification without notice. By virtue of the Trades Description Act 1968 all measurements and weights must be considered approximate.