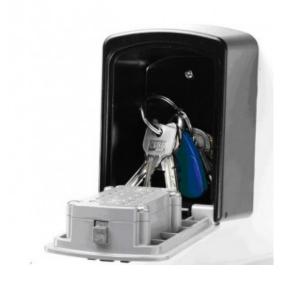

### 5412D KEY STORE BOX

- Ideal for use in commercial and domestic applications by construction workers, maintenance teams, district nurses, cleaning service employees, children after school etc...
- Large enough for bunches of key, credit cards etc..
- Solid Zinc body to resist against hammering or sawing
- Weather resistant suitable for outdoor use. Waterproof cover included
- Up to 4,000 possible codes
- Prevents being "locked out"
- Easily mounts to most surfaces (Fixings provided)
- Can also be used as a mini safe for small amounts of cash and valuables

### SELECT ACCESS 5412D KEY STORE - PUSH BUTTON IMAGES

5412D\_02.jpg

5412D\_01.jpg

Your Securikey Stockist

Every effort has been made to ensure that the information in this brochure is correct. We have a policy of continually developing and improving our products and reserve the right to change specification without notice. By virtue of the Trades Description Act 1968 all measurements and weights must be considered approximate.