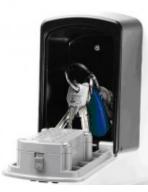

### 5412D KEY STORE BOX

- Ideal for use in commercial and domestic applications by construction workers, maintenance teams, district nurses, cleaning service employees, children after school etc...
- Large enough for bunches of key, credit cards etc..
- Solid Zinc body to resist against hammering or sawing
- Weather resistant suitable for outdoor use. Waterproof cover included
- Up to 4,000 possible codes
- Prevents being "locked out"
- Easily mounts to most surfaces (Fixings provided)
- Can also be used as a mini safe for small amounts of cash and valuables

### SELECT ACCESS 5412D KEY STORE - PUSH BUTTON IMAGES

5412D\_02.jpg

5412D\_01.jpg

Your Securikey Stockist

Every effort has been made to ensure that the information in this brochure is correct. We have a policy of continually developing and improving our products and reserve the right to change specification without notice. By virtue of the Trades Description Act 1968 all measurements and weights must be considered approximate.