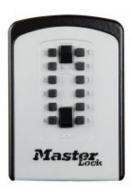

### 5412D KEY STORE BOX

- Ideal for use in commercial and domestic applications by construction workers, maintenance teams, district nurses, cleaning service employees, children after school etc...
- Large enough for bunches of key, credit cards etc..
- Solid Zinc body to resist against hammering or sawing
- Weather resistant suitable for outdoor use. Waterproof cover included
- Up to 4,000 possible codes
- Prevents being "locked out"
- Easily mounts to most surfaces (Fixings provided)
- Can also be used as a mini safe for small amounts of cash and valuables

### SELECT ACCESS 5412D KEY STORE - PUSH BUTTON IMAGES

5412D\_02.jpg

5412D\_01.jpg

Your Securikey Stockist

Every effort has been made to ensure that the information in this brochure is correct. We have a policy of continually developing and improving our products and reserve the right to change specification without notice. By virtue of the Trades Description Act 1968 all measurements and weights must be considered approximate.