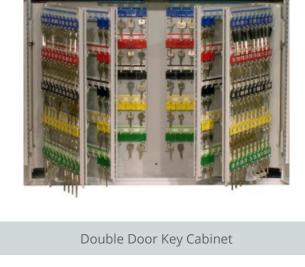

#### SYSTEM CABINETS STANDARD

Constructed from 1.5mm pressed and folded steel and secured with a choice of five locking options, these **System Cabinets Standard** provide the space to store and track up to 600 keys and include adjustable hook bars to accommodate different key lengths. Each model is finished in a robust powder coat paint finish (RAL 7035) and has a removable control index for out-of-hours peace of mind, colour-coded hook bars and tags to ensure quick identification, both of which are numbered.

#### SYSTEM 600

- 1.5mm steel cabinet with flush closing rim to resist forced entry
- Adjustable colour coded and numbered hook bars allow the layout to be customised
- Ingenious key tabs are designed to hang so that the number is always visible
- Includes 7 security seals and loops to secure keys that require clear evidence of tampering or removal
- Durable Light Grey paint finish will suit most environments
- Supplied with security lock and 2 keys