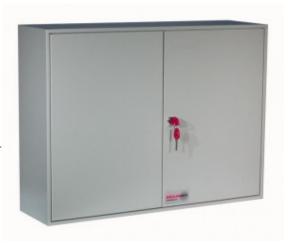

#### SYSTEM CABINETS STANDARD

Constructed from 1.5mm pressed and folded steel and secured with a choice of five locking options, these **System Cabinets Standard** provide the space to store and track up to 600 keys and include adjustable hook bars to accommodate different key lengths. Each model is finished in a robust powder coat paint finish (RAL 7035) and has a removable control index for out-of-hours peace of mind, colour-coded hook bars and tags to ensure quick identification, both of which are numbered.

#### SYSTEM 600

- 1.5mm steel cabinet with flush closing rim to resist forced entry
- Adjustable colour coded and numbered hook bars allow the layout to be customised
- Ingenious key tabs are designed to hang so that the number is always visible
- Includes 7 security seals and loops to secure keys that require clear evidence of tampering or removal
- Durable Light Grey paint finish will suit most environments
- Supplied with security lock and 2 keys