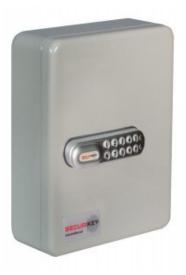

# DEEP SYSTEM CABINETS FOR 35 BUNCHES IMAGES

Deep System 35 Electronic Cam Lock CL1000

Security Seals & Loops

Deep System 35 Dial Combination Lock

www.securikey.co.uk

# DEEP SYSTEM CABINETS FOR 35 BUNCHES IMAGES

Deep System 35 Electronic Lock REVO A

www.securikey.co.uk

Your Securikey Stockist

Every effort has been made to ensure that the information in this brochure is correct. We have a policy of continually developing and improving our products and reserve the right to change specification without notice. By virtue of the Trades Description Act 1968 all measurements and weights must be considered approximate.