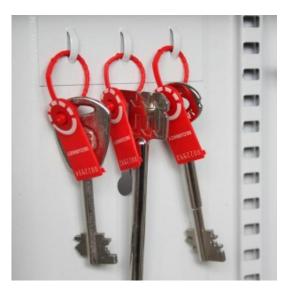

### SYSTEM 35/D

- A key cabinet with increased depth Ideal for storing bunches of keys
- Strongly made steel cabinet with flush closing rim to resist forced entry
- Adjustable colour coded and numbered hook bars allow the layout to be customised
- Ingenious key tabs are designed to hang so that the number is always visible
- Includes 5 security seals and loops to secure keys that require clear evidence of tampering or removal
- Key locations can be recorded on the control index which is removable for added security
- Durable Light Grey paint finish will suit most environments
- Supplied with security lock and 2 keys
- Please note: Available locking options are standard key, D and F only

# DEEP SYSTEM CABINETS FOR 35 BUNCHES IMAGES

Deep System 35 Electronic Cam Lock CL1000

Security Seals & Loops

Deep System 35 Dial Combination Lock

www.securikey.co.uk