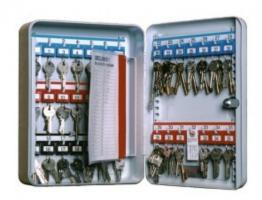

### SYSTEM 35/D

- A key cabinet with increased depth Ideal for storing bunches of keys
- Strongly made steel cabinet with flush closing rim to resist forced entry
- Adjustable colour coded and numbered hook bars allow the layout to be customised
- Ingenious key tabs are designed to hang so that the number is always visible
- Includes 5 security seals and loops to secure keys that require clear evidence of tampering or removal
- Key locations can be recorded on the control index which is removable for added security
- Durable Light Grey paint finish will suit most environments
- Supplied with security lock and 2 keys
- Please note: Available locking options are standard key, D and F only

#### ADDITIONAL INFORMATION

| Weight          | 3.000 kg                                                                                                                                  |
|-----------------|-------------------------------------------------------------------------------------------------------------------------------------------|
| Dimensions      | 320 (H) x 245 (W) x 100 (D) mm                                                                                                            |
| Standard        | Bronze                                                                                                                                    |
| Locking Options | A – REVO B/BR, B – 3/4 Wheel Mechanical Combination, C – REVO A, D – Padlocking<br>Cam Lock, F – CL1000, I – La Gard 39E, K – La Gard 66E |
| Capacity        | 35 bunches                                                                                                                                |