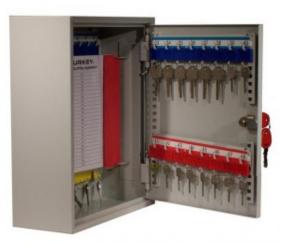

#### SYSTEM 48/D

- A key cabinet with increased depth Ideal for storing bunches of keys
- Strongly made steel cabinet with flush closing rim to resist forced entry
- Adjustable colour coded and numbered hook bars allow the layout to be customised
- Ingenious key tabs are designed to hang so that the number is always visible
- Includes 5 security seals and loops to secure keys that require clear evidence of tampering or removal
- Key locations can be recorded on the control index which is removable for added security
- Durable Light Grey paint finish will suit most environments
- Supplied with security lock and 2 keys

#### Deep System 48

Security Seals & Loops

Deep System 48

Deep System 48 Electronic Cam Lock CL1000

www.securikey.co.uk