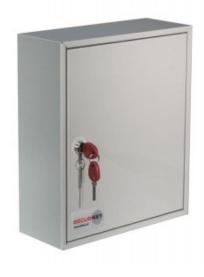

#### SYSTEM 48/D

- A key cabinet with increased depth Ideal for storing bunches of keys
- Strongly made steel cabinet with flush closing rim to resist forced entry
- Adjustable colour coded and numbered hook bars allow the layout to be customised
- Ingenious key tabs are designed to hang so that the number is always visible
- Includes 5 security seals and loops to secure keys that require clear evidence of tampering or removal
- Key locations can be recorded on the control index which is removable for added security
- Durable Light Grey paint finish will suit most environments
- Supplied with security lock and 2 keys

# DEEP SYSTEM CABINETS FOR 48 BUNCHES IMAGES

Deep System 48 Dial Combination Lock

Deep System 48 Electronic Lock REVO A

www.securikey.co.uk

Your Securikey Stockist

Every effort has been made to ensure that the information in this brochure is correct. We have a policy of continually developing and improving our products and reserve the right to change specification without notice. By virtue of the Trades Description Act 1968 all measurements and weights must be considered approximate.