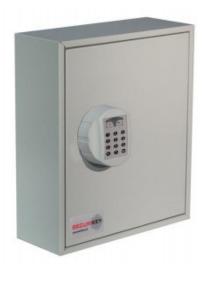

# DEEP SYSTEM CABINETS FOR 48 BUNCHES IMAGES

Deep System 48 Dial Combination Lock

Deep System 48 Electronic Lock REVO A

www.securikey.co.uk

Your Securikey Stockist

Every effort has been made to ensure that the information in this brochure is correct. We have a policy of continually developing and improving our products and reserve the right to change specification without notice. By virtue of the Trades Description Act 1968 all measurements and weights must be considered approximate.