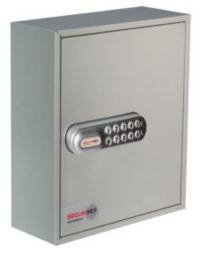

#### Deep System 48

Security Seals & Loops

Deep System 48

Deep System 48 Electronic Cam Lock CL1000

www.securikey.co.uk