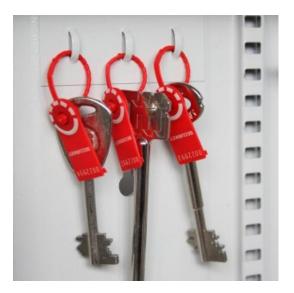

#### SYSTEM 48/D

- A key cabinet with increased depth Ideal for storing bunches of keys
- Strongly made steel cabinet with flush closing rim to resist forced entry
- Adjustable colour coded and numbered hook bars allow the layout to be customised
- Ingenious key tabs are designed to hang so that the number is always visible
- Includes 5 security seals and loops to secure keys that require clear evidence of tampering or removal
- Key locations can be recorded on the control index which is removable for added security
- Durable Light Grey paint finish will suit most environments
- Supplied with security lock and 2 keys

#### Deep System 48

Security Seals & Loops

Deep System 48

Deep System 48 Electronic Cam Lock CL1000

www.securikey.co.uk