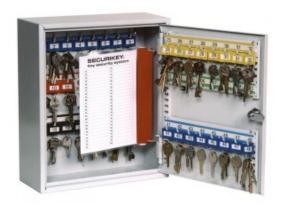

#### SYSTEM 48/D

- A key cabinet with increased depth Ideal for storing bunches of keys
- Strongly made steel cabinet with flush closing rim to resist forced entry
- Adjustable colour coded and numbered hook bars allow the layout to be customised
- Ingenious key tabs are designed to hang so that the number is always visible
- Includes 5 security seals and loops to secure keys that require clear evidence of tampering or removal
- Key locations can be recorded on the control index which is removable for added security
- Durable Light Grey paint finish will suit most environments
- Supplied with security lock and 2 keys

#### Deep System 48

Security Seals & Loops

Deep System 48

Deep System 48 Electronic Cam Lock CL1000

www.securikey.co.uk