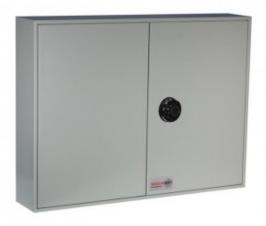

#### DEEP SYSTEM CABINETS FOR 200 BUNCHES IMAGES

Deep System 200

Deep System 200 Electronic Cam Lock CL1000

Deep System 200 Dial Combination Lock

#### SYSTEM 200/D

- A key cabinet with increased depth Ideal for storing bunches of keys
- Strongly made steel cabinet with flush closing rim to resist forced entry
- Adjustable colour coded and numbered hook bars allow the layout to be customised
- Ingenious key tabs are designed to hang so that the number is always visible
- Includes 7 security seals and loops to secure keys that require clear evidence of tampering or removal
- Key locations can be recorded on the control index which is removable for added security
- Durable Light Grey paint finish will suit most environments
- Supplied with security lock and 2 keys