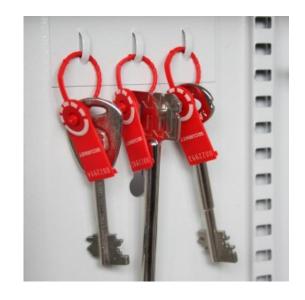

#### SYSTEM 200/D

- A key cabinet with increased depth Ideal for storing bunches of keys
- Strongly made steel cabinet with flush closing rim to resist forced entry
- Adjustable colour coded and numbered hook bars allow the layout to be customised
- Ingenious key tabs are designed to hang so that the number is always visible
- Includes 7 security seals and loops to secure keys that require clear evidence of tampering or removal
- Key locations can be recorded on the control index which is removable for added security
- Durable Light Grey paint finish will suit most environments
- Supplied with security lock and 2 keys