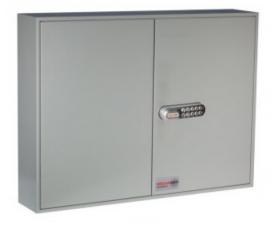

### **ADDITIONAL INFORMATION**

| Weight          | 18.000 kg                                                                                                                              |
|-----------------|----------------------------------------------------------------------------------------------------------------------------------------|
| Dimensions      | 550 (H) x 730 (W) x 140 (D) mm                                                                                                         |
| Standard        | Bronze                                                                                                                                 |
| Locking Options | A – REVO B/BR, B – 3/4 Wheel Mechanical Combination, C – REVO A, D – Padlocking Cam Lock, F – CL1000, I – La Gard 39E, K – La Gard 66E |
| Capacity        | 200 bunches                                                                                                                            |

#### DEEP SYSTEM CABINETS FOR 200 BUNCHES IMAGES

Deep System 200

Deep System 200 Electronic Cam Lock CL1000

Deep System 200 Dial Combination Lock