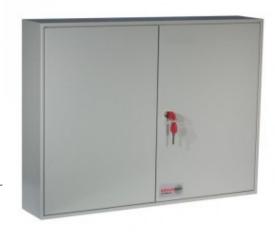

#### SYSTEM 200/D

- A key cabinet with increased depth Ideal for storing bunches of keys
- Strongly made steel cabinet with flush closing rim to resist forced entry
- Adjustable colour coded and numbered hook bars allow the layout to be customised
- Ingenious key tabs are designed to hang so that the number is always visible
- Includes 7 security seals and loops to secure keys that require clear evidence of tampering or removal
- Key locations can be recorded on the control index which is removable for added security
- Durable Light Grey paint finish will suit most environments
- Supplied with security lock and 2 keys

#### DEEP SYSTEM CABINETS FOR 200 BUNCHES IMAGES

Deep System 200

Deep System 200 Electronic Cam Lock CL1000

Deep System 200 Dial Combination Lock