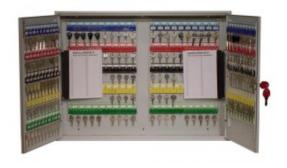

#### SYSTEM CABINETS DEEP

For larger requirements, our range of **System Cabinets Deep** provide the extra space required to accommodate bunches or a mixture of bunches and individual keys and are available with 35, 48, 100, 150 or 200 hanging hooks.

#### SYSTEM 200/D

- A key cabinet with increased depth Ideal for storing bunches of keys
- Strongly made steel cabinet with flush closing rim to resist forced entry
- Adjustable colour coded and numbered hook bars allow the layout to be customised
- Ingenious key tabs are designed to hang so that the number is always visible
- Includes 7 security seals and loops to secure keys that require clear evidence of tampering or removal
- Key locations can be recorded on the control index which is removable for added security
- Durable Light Grey paint finish will suit most environments
- Supplied with security lock and 2 keys