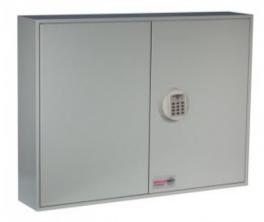

#### DEEP SYSTEM CABINETS FOR 200 BUNCHES IMAGES

Deep System 200

Deep System 200 Electronic Cam Lock CL1000

Deep System 200 Dial Combination Lock

#### SYSTEM 200/D

- A key cabinet with increased depth Ideal for storing bunches of keys
- Strongly made steel cabinet with flush closing rim to resist forced entry
- Adjustable colour coded and numbered hook bars allow the layout to be customised
- Ingenious key tabs are designed to hang so that the number is always visible
- Includes 7 security seals and loops to secure keys that require clear evidence of tampering or removal
- Key locations can be recorded on the control index which is removable for added security
- Durable Light Grey paint finish will suit most environments
- Supplied with security lock and 2 keys