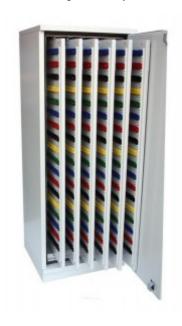

### FLOOR STANDING HIGH SECURITY KEY FILING SYSTEM FR 2160 S1

- High capacity heavy duty key cabinets
- Key panels are mounted on easy slide telescopic runners
- Independently tested and certified to EN 14450 S1 by VdS test house
- Double wall construction with fire resistant fill to DIN 4102
- Up to 30 minute protection at 750 degrees
- Flush closing door for added security
- Heavy duty 3-way locking mechanism
- Full height dog bar protects hinge side
- Standard locking CEN/VdS approved double bitted lock and 2 keys
- Optional combination and electronic locking
- Light Grey finish complements any environment

#### FLOOR STANDING HIGH SECURITY KEY FILING SYSTEM FOR 2160 KEYS IMAGES

Floor Standing System Telescopic Panels

Every effort has been made to ensure that the information in this brochure is correct. We have a policy of continually developing and improving our products and reserve the right to change specification without notice. By virtue of the Trades Description Act 1968 all measurements and weights must be considered approximate.