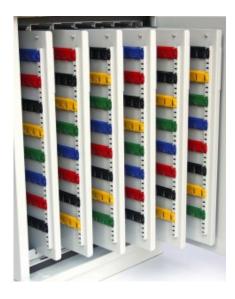

### FLOOR STANDING HIGH SECURITY KEY FILING SYSTEM FR 2160 S1

- High capacity heavy duty key cabinets
- Key panels are mounted on easy slide telescopic runners
- Independently tested and certified to EN 14450 S1 by VdS test house
- Double wall construction with fire resistant fill to DIN 4102
- Up to 30 minute protection at 750 degrees
- Flush closing door for added security
- Heavy duty 3-way locking mechanism
- Full height dog bar protects hinge side
- Standard locking CEN/VdS approved double bitted lock and 2 keys
- Optional combination and electronic locking
- Light Grey finish complements any environment

#### FLOOR STANDING HIGH SECURITY KEY FILING SYSTEM FOR 2160 KEYS IMAGES

Floor Standing System Telescopic Panels

Every effort has been made to ensure that the information in this brochure is correct. We have a policy of continually developing and improving our products and reserve the right to change specification without notice. By virtue of the Trades Description Act 1968 all measurements and weights must be considered approximate.