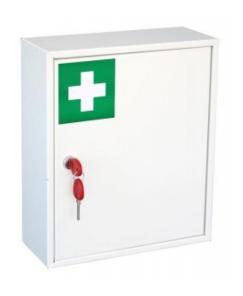

#### MEDICAL CABINET

- General First Aid equipment storage
- 1.5mm steel cabinet with flush closing door
- 2 removable shelves
- Easy clean gloss white paint finish
- Supplied with security cam lock and 2 keys

#### ADDITIONAL INFORMATION

| Weight     | 4 kg                           |
|------------|--------------------------------|
| Dimensions | 350 (H) x 300 (W) x 120 (D) mm |
| Shelves    | 2                              |
| EAN        | 5030282231941                  |