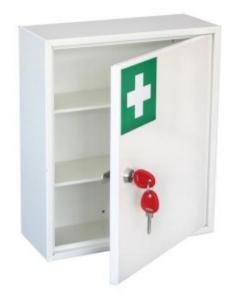

#### MEDICAL CABINET

- General First Aid equipment storage
- 1.5mm steel cabinet with flush closing door
- 2 removable shelves
- Easy clean gloss white paint finish
- Supplied with security cam lock and 2 keys

#### ADDITIONAL INFORMATION

| Weight     | 4 kg                           |
|------------|--------------------------------|
| Dimensions | 350 (H) x 300 (W) x 120 (D) mm |
| Shelves    | 2                              |
| EAN        | 5030282231941                  |