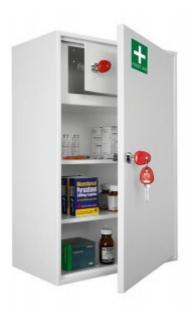

# MEDICAL CABINET SIZE 3 - LARGE

SKU: KFAK03 EAN Number: 5030282231149

#### MEDICAL CABINET

- General First Aid equipment storage
- 1.5mm steel cabinet with flush closing door
- Lockable inner compartment c/w 2 keys
- Supplied with 2 removable shelves
- Easy clean gloss white paint finish
- Supplied with security lock and 2 keys

### ADDITIONAL INFORMATION

| Weight     | 11.000 kg                      |
|------------|--------------------------------|
| Dimensions | 550 (H) x 380 (W) x 205 (D) mm |
| Shelves    | 2                              |
| Standard   | Bronze                         |
| EAN        | 5030282231149                  |