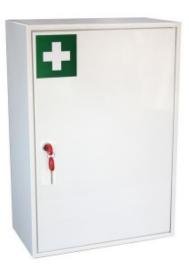

# MEDICAL CABINET SIZE 3 - LARGE

SKU: KFAK03 EAN Number: 5030282231149

#### MEDICAL CABINET

- General First Aid equipment storage
- 1.5mm steel cabinet with flush closing door
- Lockable inner compartment c/w 2 keys
- Supplied with 2 removable shelves
- Easy clean gloss white paint finish
- Supplied with security lock and 2 keys

### ADDITIONAL INFORMATION

| Weight     | 11.000 kg                      |
|------------|--------------------------------|
| Dimensions | 550 (H) x 380 (W) x 205 (D) mm |
| Shelves    | 2                              |
| Standard   | Bronze                         |
| EAN        | 5030282231149                  |