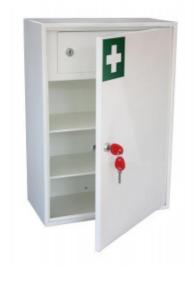

# MEDICAL CABINET SIZE 3 - LARGE

SKU: KFAK03 EAN Number: 5030282231149

#### MEDICAL CABINET

- General First Aid equipment storage
- 1.5mm steel cabinet with flush closing door
- Lockable inner compartment c/w 2 keys
- Supplied with 2 removable shelves
- Easy clean gloss white paint finish
- Supplied with security lock and 2 keys

### ADDITIONAL INFORMATION

| Weight     | 11.000 kg                      |
|------------|--------------------------------|
| Dimensions | 550 (H) x 380 (W) x 205 (D) mm |
| Shelves    | 2                              |
| Standard   | Bronze                         |
| EAN        | 5030282231149                  |