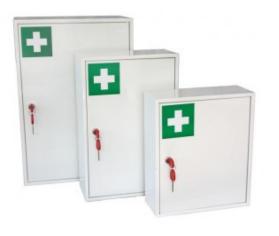

# MEDICAL CABINET SIZE 3 - LARGE

SKU: KFAK03 EAN Number: 5030282231149

#### MEDICAL CABINET

- General First Aid equipment storage
- 1.5mm steel cabinet with flush closing door
- Lockable inner compartment c/w 2 keys
- Supplied with 2 removable shelves
- Easy clean gloss white paint finish
- Supplied with security lock and 2 keys

### ADDITIONAL INFORMATION

| Weight     | 11.000 kg                      |
|------------|--------------------------------|
| Dimensions | 550 (H) x 380 (W) x 205 (D) mm |
| Shelves    | 2                              |
| Standard   | Bronze                         |
| EAN        | 5030282231149                  |

### MEDICAL CABINET SIZE 3 - LARGE IMAGES

Medical Cabinet Size 3

Medical Cabinet Size 3

Medical Cabinet Group Sizes 1-3

www.securikey.co.uk

Your Securikey Stockist

Every effort has been made to ensure that the information in this brochure is correct. We have a policy of continually developing and improving our products and reserve the right to change specification without notice. By virtue of the Trades Description Act 1968 all measurements and weights must be considered approximate.