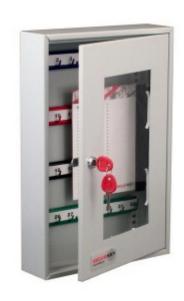

### SYSTEM VIEWABLE KEY CABINET FOR 32 KEYS

SKU: KG032 EAN Number: 5030282122911

#### SYSTEM 32/G

- Ideal for use in controlled areas such as security control offices
- Clear front allows quick visual check of 'keys out' without unlocking
- Easy to access in an emergency as the perspex can be broken
- Adjustable colour coded and numbered hook bars allow the layout to be customised
- Ingenious key tabs are designed to hang so that the number is always visible
- Key locations can be recorded on the control index which is removable for added security
- Durable Light Grey paint finish will suit most environments
- Supplied with security lock and 2 keys

# SYSTEM VIEWABLE KEY CABINET FOR 32 KEYS

### **ADDITIONAL INFORMATION**

| Weight          | 5.000 kg                            |
|-----------------|-------------------------------------|
| Dimensions      | 450 (H) x 300 (W) x 80 (D) mm       |
| Standard        | Bronze                              |
| Capacity        | 32 keys                             |
| Locking Options | D – Padlocking Cam Lock, F – CL1000 |