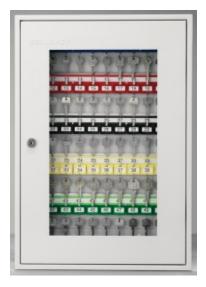

#### SYSTEM 50/G

- Ideal for use in controlled areas such as security control offices
- Clear front allows quick visual check of 'keys out' without unlocking
- Easy to access in an emergency as the perspex can be broken
- Adjustable colour coded and numbered hook bars allow the layout to be customised
- Ingenious key tabs are designed to hang so that the number is always visible
- Key locations can be recorded on the control index which is removable for added security
- Durable Light Grey paint finish will suit most environments
- Supplied with security lock and 2 keys

### SYSTEM VIEWABLE KEY CABINET FOR 50 KEYS IMAGES

System 50 Key View