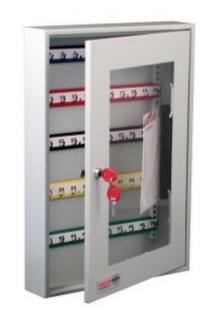

#### SYSTEM 50/G

- Ideal for use in controlled areas such as security control offices
- Clear front allows quick visual check of 'keys out' without unlocking
- Easy to access in an emergency as the perspex can be broken
- Adjustable colour coded and numbered hook bars allow the layout to be customised
- Ingenious key tabs are designed to hang so that the number is always visible
- Key locations can be recorded on the control index which is removable for added security
- Durable Light Grey paint finish will suit most environments
- Supplied with security lock and 2 keys

### SYSTEM VIEWABLE KEY CABINET FOR 50 KEYS IMAGES

System 50 Key View