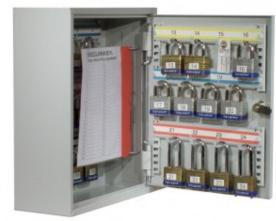

#### SYSTEM 24/PL

- Designed to store padlocks and keys used to isolate switchgear and machinery
- Deep cabinet with staggered hooks allows extra space for padlocks to hang
- Strongly made steel cabinet with flush closing rim to resist forced entry
- Adjustable colour coded and numbered hook bars allow the layout to be customised
- Ingenious key tabs are designed to hang so that the number is always visible
- Includes 5 security seals and loops to secure keys that require clear evidence of tampering or removal
- Lock locations can be recorded on the control index which is removable for added security
- Durable Light Grey paint finish
- Supplied with security lock and 2 keys
- Note: Padlocks not included

### PADLOCK SECURITY SYSTEM CABINET FOR 24 LOCKS IMAGES

System 24 Padlock

System 24 Padlock Dial Combination Lock

System 24 Padlock CL1000 Electronic Cam Lock

Security Seals & Loops