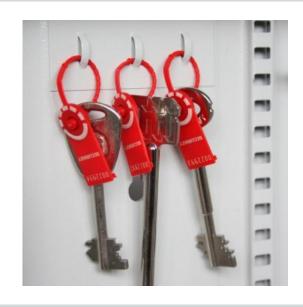

#### SYSTEM 24/PL

- Designed to store padlocks and keys used to isolate switchgear and machinery
- Deep cabinet with staggered hooks allows extra space for padlocks to hang
- Strongly made steel cabinet with flush closing rim to resist forced entry
- Adjustable colour coded and numbered hook bars allow the layout to be customised
- Ingenious key tabs are designed to hang so that the number is always visible
- Includes 5 security seals and loops to secure keys that require clear evidence of tampering or removal
- Lock locations can be recorded on the control index which is removable for added security
- Durable Light Grey paint finish
- Supplied with security lock and 2 keys
- Note: Padlocks not included

### PADLOCK SECURITY SYSTEM CABINET FOR 24 LOCKS IMAGES

System 24 Padlock

System 24 Padlock Dial Combination Lock

System 24 Padlock CL1000 Electronic Cam Lock

Security Seals & Loops