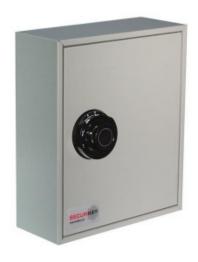

### **ADDITIONAL INFORMATION**

| Weight          | 5.000 kg                                                                                             |
|-----------------|------------------------------------------------------------------------------------------------------|
| Dimensions      | 355 (H) x 300 (W) x 120 (D) mm                                                                       |
| Standard        | Bronze                                                                                               |
| Capacity        | 24 locks                                                                                             |
| Locking Options | A – REVO B/BR, B – 3/4 Wheel Mechanical Combination, C – REVO A, D – Padlocking Cam Lock, F – CL1000 |

### PADLOCK SECURITY SYSTEM CABINET FOR 24 LOCKS IMAGES

System 24 Padlock

System 24 Padlock Dial Combination Lock

System 24 Padlock CL1000 Electronic Cam Lock

Security Seals & Loops