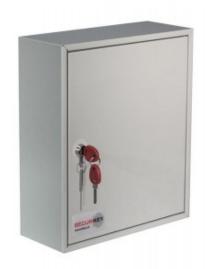

### **ADDITIONAL INFORMATION**

| Weight          | 5.000 kg                                                                                             |
|-----------------|------------------------------------------------------------------------------------------------------|
| Dimensions      | 355 (H) x 300 (W) x 120 (D) mm                                                                       |
| Standard        | Bronze                                                                                               |
| Capacity        | 24 locks                                                                                             |
| Locking Options | A – REVO B/BR, B – 3/4 Wheel Mechanical Combination, C – REVO A, D – Padlocking Cam Lock, F – CL1000 |

### PADLOCK SECURITY SYSTEM CABINET FOR 24 LOCKS IMAGES

System 24 Padlock

System 24 Padlock Dial Combination Lock

System 24 Padlock CL1000 Electronic Cam Lock

Security Seals & Loops