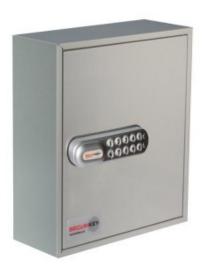

### **ADDITIONAL INFORMATION**

| Weight          | 5.000 kg                                                                                             |
|-----------------|------------------------------------------------------------------------------------------------------|
| Dimensions      | 355 (H) x 300 (W) x 120 (D) mm                                                                       |
| Standard        | Bronze                                                                                               |
| Capacity        | 24 locks                                                                                             |
| Locking Options | A – REVO B/BR, B – 3/4 Wheel Mechanical Combination, C – REVO A, D – Padlocking Cam Lock, F – CL1000 |

### PADLOCK SECURITY SYSTEM CABINET FOR 24 LOCKS IMAGES

System 24 Padlock

System 24 Padlock Dial Combination Lock

System 24 Padlock CL1000 Electronic Cam Lock

Security Seals & Loops