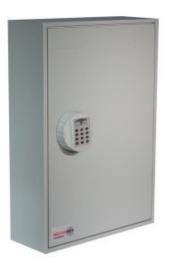

## PADLOCK SECURITY SYSTEM CABINET FOR 50 LOCKS

SKU: KP050 EAN Number: 5030282123611

#### SYSTEM 50/PL

- Designed to store padlocks and keys used to isolate switchgear and machinery
- Deep cabinet with staggered hooks allows extra space for padlocks to hang
- Strongly made steel cabinet with flush closing rim to resist forced entry
- Adjustable colour coded and numbered hook bars allow the layout to be customised
- Ingenious key tabs are designed to hang so that the number is always visible
- Includes 7 security seals and loops to secure keys that require clear evidence of tampering or removal
- Lock locations can be recorded on the control index which is removable for added security
- Durable Light Grey paint finish
- Supplied with security lock and 2 keys
- Note: Padlocks not included

#### PADLOCK SECURITY SYSTEM CABINET FOR 50 LOCKS IMAGES

System 50 Padlock

System 50 Padlock CL1000 Electronic Cam Lock

System 50 Padlock Dial Combination Lock

System 50 Padlock - Electronic Lock REVO A