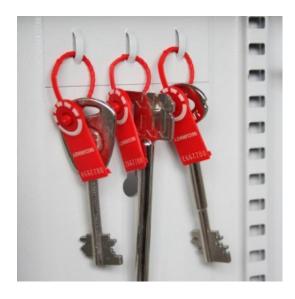

#### SYSTEM 50/PL

- Designed to store padlocks and keys used to isolate switchgear and machinery
- Deep cabinet with staggered hooks allows extra space for padlocks to hang
- Strongly made steel cabinet with flush closing rim to resist forced entry
- Adjustable colour coded and numbered hook bars allow the layout to be customised
- Ingenious key tabs are designed to hang so that the number is always visible
- Includes 7 security seals and loops to secure keys that require clear evidence of tampering or removal
- Lock locations can be recorded on the control index which is removable for added security
- Durable Light Grey paint finish
- Supplied with security lock and 2 keys
- Note: Padlocks not included

### PADLOCK SECURITY SYSTEM CABINET FOR 50 LOCKS IMAGES

Security Seals & Loops