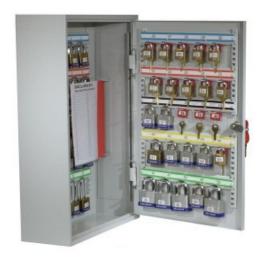

#### SYSTEM 50/PL

- Designed to store padlocks and keys used to isolate switchgear and machinery
- Deep cabinet with staggered hooks allows extra space for padlocks to hang
- Strongly made steel cabinet with flush closing rim to resist forced entry
- Adjustable colour coded and numbered hook bars allow the layout to be customised
- Ingenious key tabs are designed to hang so that the number is always visible
- Includes 7 security seals and loops to secure keys that require clear evidence of tampering or removal
- Lock locations can be recorded on the control index which is removable for added security
- Durable Light Grey paint finish
- Supplied with security lock and 2 keys
- Note: Padlocks not included

### PADLOCK SECURITY SYSTEM CABINET FOR 50 LOCKS IMAGES

Security Seals & Loops