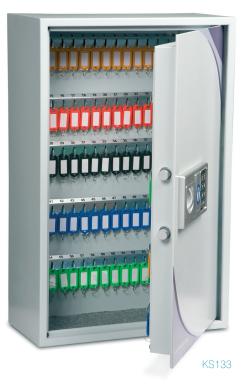

## features

- A range of economical key cabinets that offer a high level of security
- Ideal for use in car showrooms, garages, universities, schools and large commercial sites
- 5mm solid steel door and 2mm steel body
- Electronic locking as standard
- Key tags and numbers supplied
- KS 133 is deeper than most cabinets, making it ideal for bunches of keys
- Height adjustable key racks
- Back fixing x 4

| Model               | KS27            | KS71            | KS133           |
|---------------------|-----------------|-----------------|-----------------|
| External HxWxD (mm) | 360 x 300 x 100 | 450 x 360 x 150 | 650 x 420 x 200 |
| Internal HxWxD (mm) | 355 x 295 x 25  | 445 x 355 x 80  | 645 x 415 x 130 |
| Weight              | 8kg             | 15kg            | 20kg            |
| Key Hooks           | 27              | 71              | 133             |