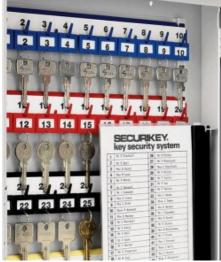

#### DEEP KEY VAULT 48

- Heavy duty key cabinet designed to meet the growing need for added security
- Increased depth Ideal for storing bunches of keys
- Supplied with standard 5-pin Euro single cylinder and 2 keys
- Use your own cylinder to incorporate the cabinet into an existing suited system
- 2.5mm fabricated steel cabinet with flush closing door to resist forced entry
- Adjustable colour coded and numbered hook bars allow the layout to be customised
- Ingenious key tabs are designed to hang so that the number is always visible
- Includes 5 security seals and loops to secure keys that require clear evidence of tampering or removal
- Key locations can be recorded on the control index which is removable for added security
- Durable Light Grey paint finish will suit most environments
- Cylinder can be easily changed in seconds to ensure total security

# DEEP KEY VAULT FOR 48 BUNCHES

The key to security

Key Vault Interior

R)

Euro Profile Cylinder

Security Seals & Loops

Deep Key Vault 48 Dial Combination Lock

www.securikey.co.uk