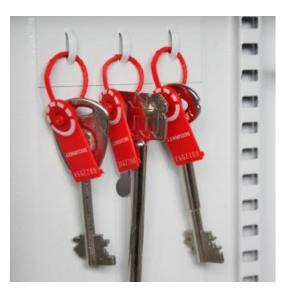

#### DEEP KEY VAULT 48

- Heavy duty key cabinet designed to meet the growing need for added security
- Increased depth Ideal for storing bunches of keys
- Supplied with standard 5-pin Euro single cylinder and 2 keys
- Use your own cylinder to incorporate the cabinet into an existing suited system
- 2.5mm fabricated steel cabinet with flush closing door to resist forced entry
- Adjustable colour coded and numbered hook bars allow the layout to be customised
- Ingenious key tabs are designed to hang so that the number is always visible
- Includes 5 security seals and loops to secure keys that require clear evidence of tampering or removal
- Key locations can be recorded on the control index which is removable for added security
- Durable Light Grey paint finish will suit most environments
- Cylinder can be easily changed in seconds to ensure total security

# DEEP KEY VAULT FOR 48 BUNCHES

The key to security

Key Vault Interior

R)

Euro Profile Cylinder

Security Seals & Loops

Deep Key Vault 48 Dial Combination Lock

www.securikey.co.uk