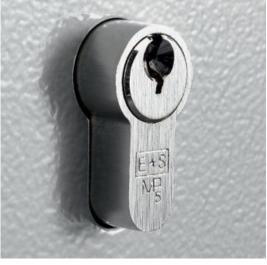

#### DEEP KEY VAULT 48

- Heavy duty key cabinet designed to meet the growing need for added security
- Increased depth Ideal for storing bunches of keys
- Supplied with standard 5-pin Euro single cylinder and 2 keys
- Use your own cylinder to incorporate the cabinet into an existing suited system
- 2.5mm fabricated steel cabinet with flush closing door to resist forced entry
- Adjustable colour coded and numbered hook bars allow the layout to be customised
- Ingenious key tabs are designed to hang so that the number is always visible
- Includes 5 security seals and loops to secure keys that require clear evidence of tampering or removal
- Key locations can be recorded on the control index which is removable for added security
- Durable Light Grey paint finish will suit most environments
- Cylinder can be easily changed in seconds to ensure total security

# DEEP KEY VAULT FOR 48 BUNCHES

The key to security

Key Vault Interior

R)

Euro Profile Cylinder

Security Seals & Loops

Deep Key Vault 48 Dial Combination Lock

www.securikey.co.uk