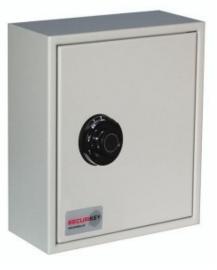

# DEEP KEY VAULT FOR 48 BUNCHES

The key to security

Key Vault Interior

R)

Euro Profile Cylinder

Security Seals & Loops

Deep Key Vault 48 Dial Combination Lock

www.securikey.co.uk