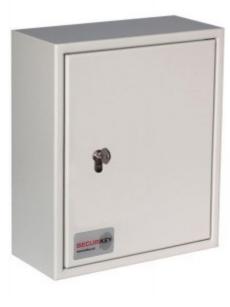

#### DEEP KEY VAULT 48

- Heavy duty key cabinet designed to meet the growing need for added security
- Increased depth Ideal for storing bunches of keys
- Supplied with standard 5-pin Euro single cylinder and 2 keys
- Use your own cylinder to incorporate the cabinet into an existing suited system
- 2.5mm fabricated steel cabinet with flush closing door to resist forced entry
- Adjustable colour coded and numbered hook bars allow the layout to be customised
- Ingenious key tabs are designed to hang so that the number is always visible
- Includes 5 security seals and loops to secure keys that require clear evidence of tampering or removal
- Key locations can be recorded on the control index which is removable for added security
- Durable Light Grey paint finish will suit most environments
- Cylinder can be easily changed in seconds to ensure total security

# DEEP KEY VAULT FOR 48 BUNCHES

The key to security

Key Vault Interior

R)

Euro Profile Cylinder

Security Seals & Loops

Deep Key Vault 48 Dial Combination Lock

www.securikey.co.uk