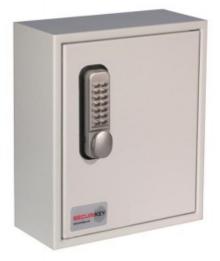

### DEEP KEY VAULT FOR 48 BUNCHES IMAGES

Deep Key Vault 48 Electronic Lock REVO A

Deep Key Vault 48 Push Button Combination Lock

www.securikey.co.uk

Your Securikey Stockist

Every effort has been made to ensure that the information in this brochure is correct. We have a policy of continually developing and improving our products and reserve the right to change specification without notice. By virtue of the Trades Description Act 1968 all measurements and weights must be considered approximate.