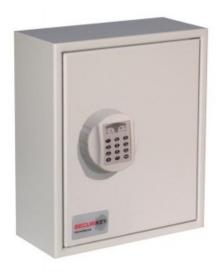

### DEEP KEY VAULT FOR 48 BUNCHES IMAGES

Deep Key Vault 48 Electronic Lock REVO A

Deep Key Vault 48 Push Button Combination Lock

www.securikey.co.uk

Your Securikey Stockist

Every effort has been made to ensure that the information in this brochure is correct. We have a policy of continually developing and improving our products and reserve the right to change specification without notice. By virtue of the Trades Description Act 1968 all measurements and weights must be considered approximate.