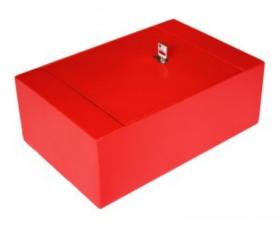

#### **SECURITY SAFES & CABINETS**

Built to the highest manufacturing standards, our Security Safes are designed to protect a wealth of valuable items within a range of environments.

£1000 overnight cash cover (10x valuables) 5mm solid steel body & hinged door 20mm Dia. twin locking bolts Aperture 237mm x 210mm Ideal for storing A4 papers, passports, insurance certificates, or jewellery boxes Soft foam insert protects valuables from damage Supplied with standard 5-pin cylinder & 2 keys Perfect for securing inside suitable furniture (bolts supplied)

#### **ADDITIONAL INFORMATION**

| Weight          | 11.500 kg                      |
|-----------------|--------------------------------|
| Dimensions      | 130 (H) x 350 (W) x 235 (D) mm |
| Cash Rating     | £1,000                         |
| Internal Depth  | 225mm                          |
| Internal Width  | 340mm                          |
| Internal Height | 60mm                           |