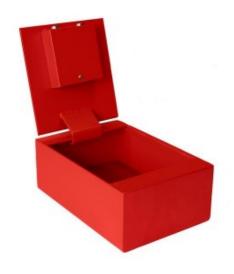

#### **SECURITY SAFES & CABINETS**

Built to the highest manufacturing standards, our Security Safes are designed to protect a wealth of valuable items within a range of environments.

£1000 overnight cash cover (10x valuables) 5mm solid steel body & hinged door 20mm Dia. twin locking bolts Aperture 237mm x 210mm Ideal for storing A4 papers, passports, insurance certificates, or jewellery boxes Soft foam insert protects valuables from damage Supplied with standard 5-pin cylinder & 2 keys Perfect for securing inside suitable furniture (bolts supplied)

#### **ADDITIONAL INFORMATION**

| Weight          | 11.500 kg                      |
|-----------------|--------------------------------|
| Dimensions      | 130 (H) x 350 (W) x 235 (D) mm |
| Cash Rating     | £1,000                         |
| Internal Depth  | 225mm                          |
| Internal Width  | 340mm                          |
| Internal Height | 60mm                           |