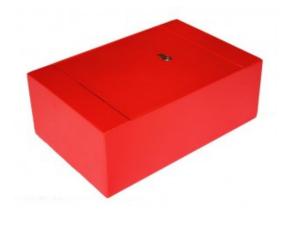

#### **SECURITY SAFES & CABINETS**

Built to the highest manufacturing standards, our Security Safes are designed to protect a wealth of valuable items within a range of environments.

£1000 overnight cash cover (10x valuables) 5mm solid steel body & hinged door 20mm Dia. twin locking bolts Aperture 237mm x 210mm Ideal for storing A4 papers, passports, insurance certificates, or jewellery boxes Soft foam insert protects valuables from damage Supplied with standard 5-pin cylinder & 2 keys Perfect for securing inside suitable furniture (bolts supplied)

#### STRONGBOX DIY CUPBOARD SAFE IMAGES

Cupboard Safe With Euro Profile Lock

Your Securikey Stockist

Every effort has been made to ensure that the information in this brochure is correct. We have a policy of continually developing and improving our products and reserve the right to change specification without notice. By virtue of the Trades Description Act 1968 all measurements and weights must be considered approximate.