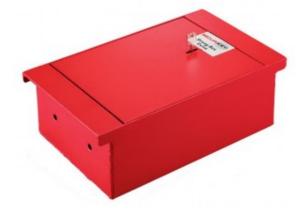

### STRONGBOX EXTRA UNDERFLOOR SAFE

SKU: SDSTBEX-B EAN Number: 5030282180607

### STRONGBOX EXTRA DIY FLOORBOARD SAFE

- £1,000 overnight cash cover (£10,000 valuables)\*\*
- Easily fitted between the joists of a suspended floor
- Flock lined to prevent damage to contents
- Fitted with security safe lock c/w 2 keys
- Fixing bolts included

# STRONGBOX EXTRA UNDERFLOOR SAFE

### **ADDITIONAL INFORMATION**

| Weight          | 11.000 kg                      |
|-----------------|--------------------------------|
| Dimensions      | 130 (H) x 400 (W) x 235 (D) mm |
| Cash Rating     | £1,000                         |
| Internal Depth  | 225mm                          |
| Internal Width  | 340mm                          |
| Internal Height | 60mm                           |