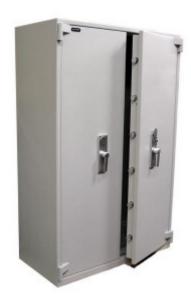

#### 1780

- £10,000 overnight cash cover (£100,000 valuables)\*\*
- Independently tested and certified by VdS test house
- Certified according to EN 1143-1 Security Grade 1
- 4-way square locking boltwork for added protection
- Door opens to 205 degrees for maximum access
- Fitted with VdS class 1 double bitted safe lock and 2 keys
- Internal door pan is locked to prevent tampering
- Supplied with adjustable (25mm intervals) / removable shelf

### **ADDITIONAL INFORMATION**

| Weight              | 665.000 kg                                                                                                                                            |
|---------------------|-------------------------------------------------------------------------------------------------------------------------------------------------------|
| Dimensions          | 1850 (H) x 1190 (W) x 580 (D) mm                                                                                                                      |
| Certificate         | Independently Tested and Certified                                                                                                                    |
| Cash Rating         | £10,000                                                                                                                                               |
| Fire Rating Minutes | 30minutes                                                                                                                                             |
| Fire Rating Degrees | 750°C                                                                                                                                                 |
| Volume              | 770 litres                                                                                                                                            |
| Shelves             | 4                                                                                                                                                     |
| Internal Height     | 1720mm                                                                                                                                                |
| Internal Width      | 1080mm                                                                                                                                                |
| Internal Depth      | 415mm                                                                                                                                                 |
| Locking Options     | A – REVO B/BR, B – 3/4 Wheel Mechanical Combination, C – REVO A, G – Wittkopp<br>Primor 2000, I – La Gard 39E, K – La Gard 66E, L – Kaba Axxessor USB |