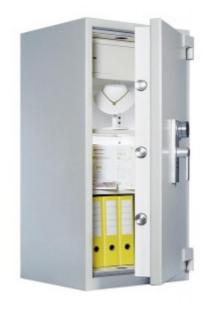

## 4535

- £60,000 overnight cash cover (£600,000 valuables)\*\*
- Independently tested and certified by VdS test house
- Certified according to EN 1143-1 Security Grade 4
- 4-way locking bolt work for added security
- Door opens to 205 degrees for maximum access
- Fitted with VdS class 2 safe lock (1 x Keylock Primary and 1 x Combination Secondary)
- Internal door pan is locked to prevent tampering
- Supplied with adjustable (25mm intervals) / removable shelf

## EURO GRADE 4535 DUAL LOCKING ( KEY AND MECHANICAL COMBINATION) CASH SAFE

## **ADDITIONAL INFORMATION**

| Weight              | 1165.000 kg                                                            |
|---------------------|------------------------------------------------------------------------|
| Dimensions          | 1850 (H) x 840 (W) x 580 (D) mm                                        |
| Certificate         | Independently Tested and Certified                                     |
| Cash Rating         | £60,000                                                                |
| Fire Rating Minutes | 30minutes                                                              |
| Fire Rating Degrees | 750°C                                                                  |
| Volume              | 521 litres                                                             |
| Shelves             | 4                                                                      |
| Internal Height     | 1720mm                                                                 |
| Internal Width      | 730mm                                                                  |
| Internal Depth      | 415mm                                                                  |
| Locking Options     | A – REVO B/BR, I – La Gard 39E, K – La Gard 66E, L – Kaba Axxessor USB |