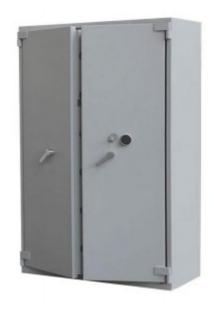

## EURO GRADE 4780 DUAL LOCKING (KEY AND MECHANICAL COMBINATION) CASH SAFE WITH DOUBLE DOORS

EURO GRADE 4780 DUAL LOCKING ( KEY AND MECHANICAL COMBINATION) CASH SAFE WITH DOUBLE DOORS IMAGES

AiS Approved

Secured By Design

EURO GRADE 4780 DUAL LOCKING (KEY AND MECHANICAL COMBINATION)
CASH SAFE WITH DOUBLE DOORS