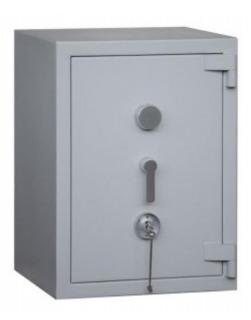

# EURO GRADE 5100 DUAL LOCKING ( KEY AND MECHANICAL COMBINATION) CASH SAFE

SKU: SFEG5100K

EAN Number: 3830059450603

#### 5100

- £100,000 overnight cash cover (£1 Million valuables)\*\*
- Independently tested and certified by VdS test house
- Certified according to EN 1143-1 Security Grade 5
- 2-way locking bolt work for added security
- Door opens to 205 degrees for maximum access
- Fitted with VdS class 2 safe locks (1 x Keylock Primary and 1 x Combination Secondary)
- Internal door pan is locked to prevent tampering
- Supplied with adjustable (25mm intervals) / removable shelf

### ADDITIONAL INFORMATION

| Weight              | 705.000 kg                                                             |
|---------------------|------------------------------------------------------------------------|
| Dimensions          | 840 (H) x 620 (W) x 566 (D) mm                                         |
| Certificate         | Independently Tested and Certified                                     |
| Cash Rating         | £100,000                                                               |
| Fire Rating Minutes | 30minutes                                                              |
| Fire Rating Degrees | 750°C                                                                  |
| Volume              | 96 litres                                                              |
| Shelves             | 1                                                                      |
| Internal Height     | 680mm                                                                  |
| Internal Width      | 440mm                                                                  |
| Internal Depth      | 320mm                                                                  |
| Locking Options     | A – REVO B/BR, I – La Gard 39E, K – La Gard 66E, L – Kaba Axxessor USB |