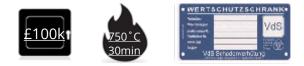

#### 5100

- £100,000 overnight cash cover (£1 Million valuables)\*\*
- Independently tested and certified by VdS test house
- Certified according to EN 1143-1 Security Grade 5
- 2-way locking bolt work for added security
- Door opens to 205 degrees for maximum access
- Fitted with VdS class 2 safe locks (1 x Keylock Primary and 1 x Combination Secondary)
- Internal door pan is locked to prevent tampering
- Supplied with adjustable (25mm intervals) / removable shelf

### ADDITIONAL INFORMATION

| Weight              | 705.000 kg                                                             |
|---------------------|------------------------------------------------------------------------|
| Dimensions          | 840 (H) x 620 (W) x 566 (D) mm                                         |
| Certificate         | Independently Tested and Certified                                     |
| Cash Rating         | £100,000                                                               |
| Fire Rating Minutes | 30minutes                                                              |
| Fire Rating Degrees | 750°C                                                                  |
| Volume              | 96 litres                                                              |
| Shelves             | 1                                                                      |
| Internal Height     | 680mm                                                                  |
| Internal Width      | 440mm                                                                  |
| Internal Depth      | 320mm                                                                  |
| Locking Options     | A – REVO B/BR, I – La Gard 39E, K – La Gard 66E, L – Kaba Axxessor USB |