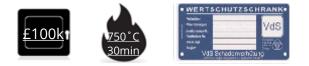

## 5150

- £100,000 overnight cash cover (£1 Million valuables)\*\*
- Independently tested and certified by VdS test house
- Certified according to EN 1143-1 Security Grade 5
- 2-way locking bolt work for added security
- Door opens to 205 degrees for maximum access
- Fitted with VdS class 2 safe locks (1 x Keylock Primary and 1 x Combination Secondary)
- Internal door pan is locked to prevent tampering
- Supplied with adjustable (25mm intervals) / removable shelf

## ADDITIONAL INFORMATION

| Weight              | 935.000 kg                                                             |
|---------------------|------------------------------------------------------------------------|
| Dimensions          | 1190 (H) x 620 (W) x 566 (D) mm                                        |
| Certificate         | Independently Tested and Certified                                     |
| Cash Rating         | £100,000                                                               |
| Fire Rating Minutes | 30minutes                                                              |
| Fire Rating Degrees | 750°C                                                                  |
| Volume              | 145 litres                                                             |
| Shelves             | 2                                                                      |
| Internal Height     | 1030mm                                                                 |
| Internal Width      | 440mm                                                                  |
| Internal Depth      | 320mm                                                                  |
| Locking Options     | A – REVO B/BR, I – La Gard 39E, K – La Gard 66E, L – Kaba Axxessor USB |