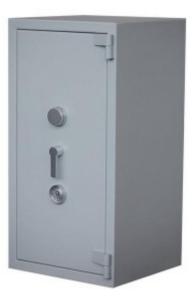

## EURO GRADE 5150 DUAL LOCKING ( KEY AND MECHANICAL COMBINATION) CASH SAFE

SECURITY SAFES & CABINETS

Built to the highest manufacturing standards, our Security Safes are designed to protect a wealth of valuable items within a range of environments.

## 5150

- £100,000 overnight cash cover (£1 Million valuables)\*\*
- Independently tested and certified by VdS test house
- Certified according to EN 1143-1 Security Grade 5
- 2-way locking bolt work for added security
- Door opens to 205 degrees for maximum access
- Fitted with VdS class 2 safe locks (1 x Keylock Primary and 1 x Combination Secondary)
- Internal door pan is locked to prevent tampering
- Supplied with adjustable (25mm intervals) / removable shelf

## ADDITIONAL INFORMATION

| Weight              | 935.000 kg                                                             |
|---------------------|------------------------------------------------------------------------|
| Dimensions          | 1190 (H) x 620 (W) x 566 (D) mm                                        |
| Certificate         | Independently Tested and Certified                                     |
| Cash Rating         | £100,000                                                               |
| Fire Rating Minutes | 30minutes                                                              |
| Fire Rating Degrees | 750°C                                                                  |
| Volume              | 145 litres                                                             |
| Shelves             | 2                                                                      |
| Internal Height     | 1030mm                                                                 |
| Internal Width      | 440mm                                                                  |
| Internal Depth      | 320mm                                                                  |
| Locking Options     | A – REVO B/BR, I – La Gard 39E, K – La Gard 66E, L – Kaba Axxessor USB |