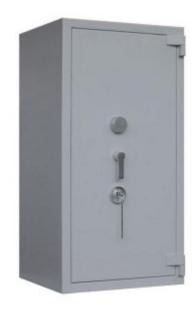

## 5245

- £100,000 overnight cash cover (£1 Million valuables)\*\*
- Independently tested and certified by VdS test house
- Certified according to EN 1143-1 Security Grade 5
- 2-way locking bolt work for added security
- Door opens to 205 degrees for maximum access
- Fitted with VdS class 2 safe locks (1 x Keylock Primary and 1 x Combination Secondary)
- Internal door pan is locked to prevent tampering
- Supplied with adjustable (25mm intervals) / removable shelf

## EURO GRADE 5245 DUAL LOCKING ( KEY AND MECHANICAL COMBINATION) CASH SAFE

## **ADDITIONAL INFORMATION**

| Weight              | 1280.000 kg                                                            |
|---------------------|------------------------------------------------------------------------|
| Dimensions          | 1380 (H) x 710 (W) x 621 (D) mm                                        |
| Certificate         | Independently Tested and Certified                                     |
| Cash Rating         | £100,000                                                               |
| Fire Rating Minutes | 30minutes                                                              |
| Fire Rating Degrees | 750°C                                                                  |
| Volume              | 242 litres                                                             |
| Shelves             | 2                                                                      |
| Internal Height     | 1220mm                                                                 |
| Internal Width      | 530mm                                                                  |
| Internal Depth      | 375mm                                                                  |
| Locking Options     | A – REVO B/BR, I – La Gard 39E, K – La Gard 66E, L – Kaba Axxessor USB |