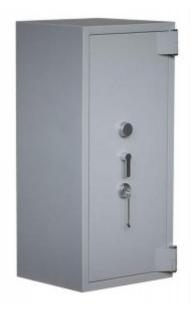

## 5280

- £100,000 overnight cash cover (£1 Million valuables)\*\*
- Independently tested and certified by VdS test house
- Certified according to EN 1143-1 Security Grade 5
- 2-way locking bolt work for added security
- Door opens to 170 degrees for maximum access
- Fitted with VdS class 2 safe locks (1 x Keylock Primary and 1 x Combination Secondary)
- Internal door pan is locked to prevent tampering
- Supplied with adjustable (25mm intervals) / removable shelf

## EURO GRADE 5280 DUAL LOCKING ( KEY AND MECHANICAL COMBINATION) CASH SAFE