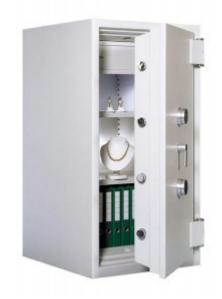

## 5535

- £100,000 overnight cash cover (£1 Million valuables)\*\*
- Independently tested and certified by VdS test house
- Certified according to EN 1143-1 Security Grade 5
- 2-way locking bolt work for added security
- Door opens to 170 degrees for maximum access
- Fitted with VdS class 2 safe locks (1 x Keylock Primary and 1 x Combination Secondary)
- Internal door pan is locked to prevent tampering
- Supplied with adjustable (25mm intervals) / removable shelf

## EURO GRADE 5535 DUAL LOCKING ( KEY AND MECHANICAL COMBINATION) CASH SAFE

## **ADDITIONAL INFORMATION**

| Weight              | 1880.000 kg                                                            |
|---------------------|------------------------------------------------------------------------|
| Dimensions          | 1880 (H) x 910 (W) x 661 (D) mm                                        |
| Certificate         | Independently Tested and Certified                                     |
| Cash Rating         | £100,000                                                               |
| Fire Rating Minutes | 30minutes                                                              |
| Fire Rating Degrees | 750°C                                                                  |
| Volume              | 521 litres                                                             |
| Shelves             | 4                                                                      |
| Internal Height     | 1720mm                                                                 |
| Internal Width      | 730mm                                                                  |
| Internal Depth      | 415mm                                                                  |
| Locking Options     | A – REVO B/BR, I – La Gard 39E, K – La Gard 66E, L – Kaba Axxessor USB |