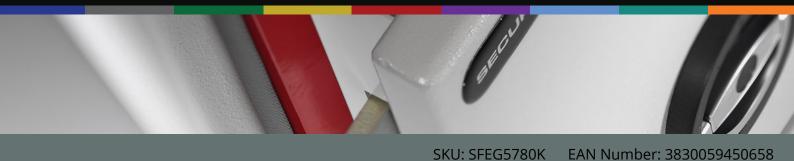

# EURO GRADE 5780 DUAL LOCKING (KEY AND MECHANICAL COMBINATION) CASH SAFE WITH DOUBLE DOORS

#### 5780

- £100,000 overnight cash cover (£1 Million valuables)\*\*
- Independently tested and certified by VdS test house
- Certified according to EN 1143-1 Security Grade 5
- 2-way locking bolt work for added security
- Door opens to 170 degrees for maximum access
- Fitted with VdS class 2 safe locks (1 x Keylock Primary and 1 x Combination Secondary)
- Internal door pan is locked to prevent tampering
- Supplied with adjustable (25mm intervals) / removable shelf

#### ADDITIONAL INFORMATION

| Weight              | 2380.000 kg                                                            |
|---------------------|------------------------------------------------------------------------|
| Dimensions          | 1880 (H) x 1260 (W) x 661 (D) mm                                       |
| Certificate         | Independently Tested and Certified                                     |
| Cash Rating         | £100,000                                                               |
| Fire Rating Minutes | 30minutes                                                              |
| Fire Rating Degrees | 750°C                                                                  |
| Volume              | 770 litres                                                             |
| Shelves             | 4                                                                      |
| Internal Height     | 1720mm                                                                 |
| Internal Width      | 1080mm                                                                 |
| Internal Depth      | 415mm                                                                  |
| Locking Options     | A – REVO B/BR, I – La Gard 39E, K – La Gard 66E, L – Kaba Axxessor USB |