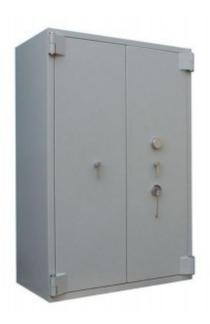

# EURO GRADE 5780 DUAL LOCKING (KEY AND MECHANICAL COMBINATION) CASH SAFE WITH DOUBLE DOORS

#### 5780

- £100,000 overnight cash cover (£1 Million valuables)\*\*
- Independently tested and certified by VdS test house
- Certified according to EN 1143-1 Security Grade 5
- 2-way locking bolt work for added security
- Door opens to 170 degrees for maximum access
- Fitted with VdS class 2 safe locks (1 x Keylock Primary and 1 x Combination Secondary)
- Internal door pan is locked to prevent tampering
- Supplied with adjustable (25mm intervals) / removable shelf

#### ADDITIONAL INFORMATION

| Weight              | 2380.000 kg                                                            |
|---------------------|------------------------------------------------------------------------|
| Dimensions          | 1880 (H) x 1260 (W) x 661 (D) mm                                       |
| Certificate         | Independently Tested and Certified                                     |
| Cash Rating         | £100,000                                                               |
| Fire Rating Minutes | 30minutes                                                              |
| Fire Rating Degrees | 750°C                                                                  |
| Volume              | 770 litres                                                             |
| Shelves             | 4                                                                      |
| Internal Height     | 1720mm                                                                 |
| Internal Width      | 1080mm                                                                 |
| Internal Depth      | 415mm                                                                  |
| Locking Options     | A – REVO B/BR, I – La Gard 39E, K – La Gard 66E, L – Kaba Axxessor USB |