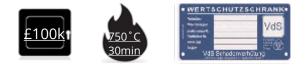

#### 5780

- £100,000 overnight cash cover (£1 Million valuables)\*\*
- Independently tested and certified by VdS test house
- Certified according to EN 1143-1 Security Grade 5
- 2-way locking bolt work for added security
- Door opens to 170 degrees for maximum access
- Fitted with VdS class 2 safe locks (1 x Keylock Primary and 1 x Combination Secondary)
- Internal door pan is locked to prevent tampering
- Supplied with adjustable (25mm intervals) / removable shelf

#### ADDITIONAL INFORMATION

| Weight              | 2380.000 kg                                                            |
|---------------------|------------------------------------------------------------------------|
| Dimensions          | 1880 (H) x 1260 (W) x 661 (D) mm                                       |
| Certificate         | Independently Tested and Certified                                     |
| Cash Rating         | £100,000                                                               |
| Fire Rating Minutes | 30minutes                                                              |
| Fire Rating Degrees | 750°C                                                                  |
| Volume              | 770 litres                                                             |
| Shelves             | 4                                                                      |
| Internal Height     | 1720mm                                                                 |
| Internal Width      | 1080mm                                                                 |
| Internal Depth      | 415mm                                                                  |
| Locking Options     | A – REVO B/BR, I – La Gard 39E, K – La Gard 66E, L – Kaba Axxessor USB |