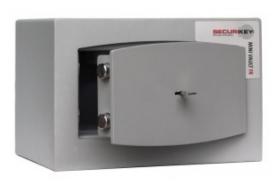

### MINI VAULT GOLD FR 0 KEY LOCKING

- £4,000 overnight cash cover (£40,000 valuables)
- Double walled construction with fire resistant infill to DIN 4102
- 4mm Solid steel outer body and 2mm inner body
- 8mm anti-bludgeon door fitted with VdS Class 1 double bitted safe lock as standard
- Chrome plated bolt cups
- Motion sensitive Interior light included in all models
- Suitable for rear or floor fixing Bolts supplied
- Colour Metallic Dark Grey RAL7001

### MINI VAULT GOLD FR 0 KEY LOCKING IMAGES

AiS Approved

Secured By Design

Mini Vault 0 Gold

Motion Activated Magnetic Light