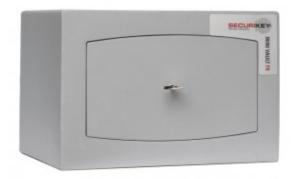

## MINI VAULT GOLD FR 0 KEY LOCKING

SKU: SFMV0FRK-G EAN Number: 5030282191702

### MINI VAULT GOLD FR 0 KEY LOCKING

- £4,000 overnight cash cover (£40,000 valuables)
- Double walled construction with fire resistant infill to DIN 4102
- 4mm Solid steel outer body and 2mm inner body
- 8mm anti-bludgeon door fitted with VdS Class 1 double bitted safe lock as standard
- Chrome plated bolt cups
- Motion sensitive Interior light included in all models
- Suitable for rear or floor fixing Bolts supplied
- Colour Metallic Dark Grey RAL7001

# MINI VAULT GOLD FR 0 KEY LOCKING