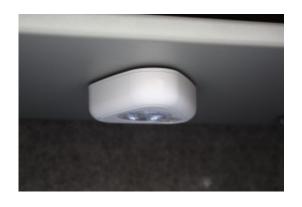

### MINI VAULT GOLD FR 0 KEY LOCKING

- £4,000 overnight cash cover (£40,000 valuables)
- Double walled construction with fire resistant infill to DIN 4102
- 4mm Solid steel outer body and 2mm inner body
- 8mm anti-bludgeon door fitted with VdS Class 1 double bitted safe lock as standard
- Chrome plated bolt cups
- Motion sensitive Interior light included in all models
- Suitable for rear or floor fixing Bolts supplied
- Colour Metallic Dark Grey RAL7001

### MINI VAULT GOLD FR 0 KEY LOCKING IMAGES

AiS Approved

Secured By Design

Mini Vault 0 Gold

Motion Activated Magnetic Light