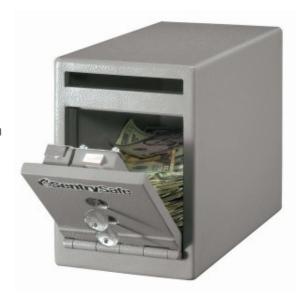

### DROP SLOT DEPOSIT SAFE SMALL UC-025K

Ideal for convenience stores, restaurants, bars, hotels / motels etc...

- 3mm solid steel body & 12mm thick anti-pry door
- Anti-fish hopper prevents contents being retrieved / stolen
- Dual key locking both keys are required to open the safe
- Fold down door for easy access
- Base fixing bolts included

# DROP SLOT DEPOSIT SAFE SMALL UC-025K