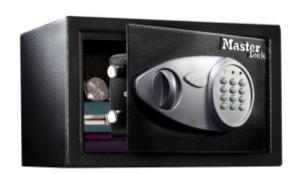

## **SECURITY SAFE MEDIUM X055**

Ideal for the safekeeping of small valuable items

- 1.2mm solid steel electrically welded body & 3mm thick door
- Electronic locking with key override\*
- Twin 15mm diameter steel locking bolts
- Carpeted floor to protect valuables from damage
- Base fixing bolts included
- \* 4 x AA alkaline batteries required (not included)

## SECURITY SAFE MEDIUM X055

## **ADDITIONAL INFORMATION**

| Weight          | 6.4 kg                         |
|-----------------|--------------------------------|
| Dimensions      | 220 (H) x 350 (W) x 270 (D) mm |
| Volume          | 16 litres                      |
| Internal Height | 216mm                          |
| Internal Width  | 346mm                          |
| Internal Depth  | 220mm                          |
| EAN             | 0049074025700                  |