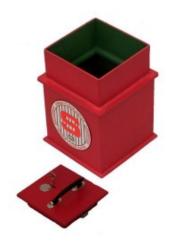

ghest manufacturing standards, our Security Safes are designed to protect a wealth of valuable items within a range of environments.

#### **HOUSESAFE EXTRA SIZE 1**

- £3,000 overnight cash cover (£30,000 valuables)\*\*
- Provide practical hidden security for home or office
- Designed to meet European standards and meet insurance company requirements
- Ideal for protecting smaller items of property
- Aperture: 166 x 166mm





# HOUSESAFE EXTRA SIZE 1 UNDERFLOOR SAFE



### **ADDITIONAL INFORMATION**

| Weight      | 17.000 kg                      |
|-------------|--------------------------------|
| Dimensions  | 345 (H) x 230 (W) x 230 (D) mm |
| Cash Rating | £3,000                         |

# HOUSESAFE EXTRA SIZE 1 UNDERFLOOR SAFE



### HOUSESAFE EXTRA SIZE 1 UNDERFLOOR SAFE IMAGES



Housesafe Extra Size 1

## HOUSESAFE EXTRA SIZE 1 UNDERFLOOR SAFE



Your Securikey Stockist

Every effort has been made to ensure that the information in this brochure is correct. We have a policy of continually developing and improving our products and reserve the right to change specification without notice. By virtue of the Trades Description Act 1968 all measurements and weights must be considered approximate.











Generated 26/04/2016