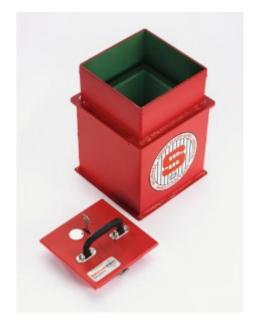

#### **HOUSESAFE EXTRA SIZE 1**

- £3,000 overnight cash cover (£30,000 valuables)\*\*
- Provide practical hidden security for home or office
- Designed to meet European standards and meet insurance company requirements
- Ideal for protecting smaller items of property
- Aperture: 166 x 166mm

# HOUSESAFE EXTRA SIZE 1 UNDERFLOOR SAFE

### **ADDITIONAL INFORMATION**

| Weight      | 17.000 kg                      |
|-------------|--------------------------------|
| Dimensions  | 345 (H) x 230 (W) x 230 (D) mm |
| Cash Rating | £3,000                         |