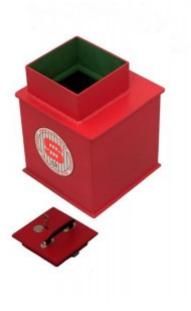

# HOUSESAFE EXTRA SIZE 2 UNDERFLOOR SAFE

#### HOUSESAFE EXTRA SIZE 2

- £3,000 overnight cash cover (£30,000 valuables)\*\*
- Provide practical hidden security for home or office
- Designed to meet European standards and meet insurance company requirements
- Ideal for protecting smaller items of property
- Aperture: 166 x 166mm