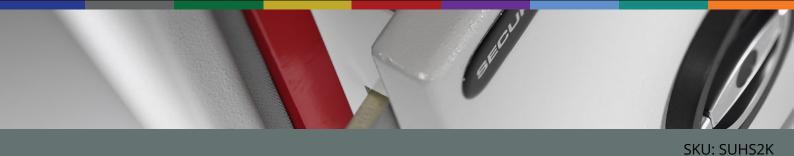

#### HOUSESAFE EXTRA SIZE 2

- £3,000 overnight cash cover (£30,000 valuables)\*\*
- Provide practical hidden security for home or office
- Designed to meet European standards and meet insurance company requirements
- Ideal for protecting smaller items of property
- Aperture: 166 x 166mm