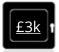

#### HOUSESAFE EXTRA SIZE 2

- £3,000 overnight cash cover (£30,000 valuables)\*\*
- Provide practical hidden security for home or office
- Designed to meet European standards and meet insurance company requirements
- Ideal for protecting smaller items of property
- Aperture: 166 x 166mm

### ADDITIONAL INFORMATION

| Weight      | 23.000 kg                      |
|-------------|--------------------------------|
| Dimensions  | 415 (H) x 305 (W) x 305 (D) mm |
| Cash Rating | £3,000                         |