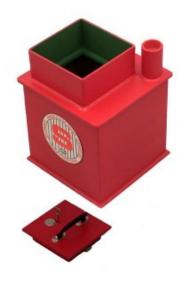

### HOUSE SAFE EXTRA SIZE 3 DEPOSIT

- £3,000 overnight cash cover (£30,000 valuables)\*\*
- Provide practical hidden security for home or office
- Designed to meet European standards and meet insurance company requirements
- Ideal for protecting smaller items of property
- Aperture: 166 x 166mm

## **ADDITIONAL INFORMATION**

| Weight      | 24.000 kg                      |
|-------------|--------------------------------|
| Dimensions  | 415 (H) x 305 (W) x 305 (D) mm |
| Cash Rating | £3,000                         |

## HOUSESAFE EXTRA UNDERFLOOR DEPOSIT SAFE IMAGES

Housesafe Extra 3 Deposit\_01