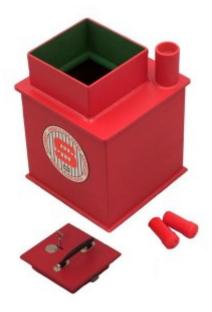

### HOUSE SAFE EXTRA SIZE 3 DEPOSIT

- £3,000 overnight cash cover (£30,000 valuables)\*\*
- Provide practical hidden security for home or office
- Designed to meet European standards and meet insurance company requirements
- Ideal for protecting smaller items of property
- Aperture: 166 x 166mm

## **ADDITIONAL INFORMATION**

| Weight      | 24.000 kg                      |
|-------------|--------------------------------|
| Dimensions  | 415 (H) x 305 (W) x 305 (D) mm |
| Cash Rating | £3,000                         |

## HOUSESAFE EXTRA UNDERFLOOR DEPOSIT SAFE IMAGES

Housesafe Extra 3 Deposit\_01