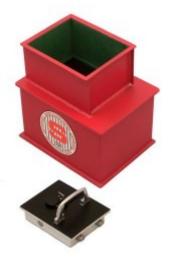

### PROTECTOR 1

- £6,000 overnight cash cover (£60,000 valuables)\*\*
- Square door safes ideal for larger items such as cash and jewellery boxes and files
- VdS Class 1 lock for added security
- Flock lined to prevent damage to valuables
- Deposit model includes 12 non-magnetic capsules
- Supplied with 2 keys
- Aperture: 290 x 240mm

# PROTECTOR 1 UNDERFLOOR SAFE

### **ADDITIONAL INFORMATION**

| Weight          | 23.000 kg                            |
|-----------------|--------------------------------------|
| Dimensions      | 380 (H) x 360 (W) x 270 (D) mm       |
| Cash Rating     | £6,000                               |
| Locking Options | B – 3/4 Wheel Mechanical Combination |

### PROTECTOR 1 UNDERFLOOR SAFE IMAGES

Protector Door

Protector 1 Dial Combination Lock