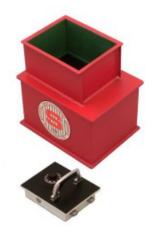

### PROTECTOR 1

- £6,000 overnight cash cover (£60,000 valuables)\*\*
- Square door safes ideal for larger items such as cash and jewellery boxes and files
- VdS Class 1 lock for added security
- Flock lined to prevent damage to valuables
- Deposit model includes 12 non-magnetic capsules
- Supplied with 2 keys
- Aperture: 290 x 240mm

# PROTECTOR 1 UNDERFLOOR SAFE

### **ADDITIONAL INFORMATION**

| Weight          | 23.000 kg                            |
|-----------------|--------------------------------------|
| Dimensions      | 380 (H) x 360 (W) x 270 (D) mm       |
| Cash Rating     | £6,000                               |
| Locking Options | B – 3/4 Wheel Mechanical Combination |

### PROTECTOR 1 UNDERFLOOR SAFE IMAGES

Protector Door

Protector 1 Dial Combination Lock