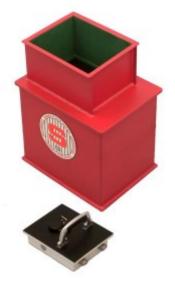

### PROTECTOR 2

- £6,000 overnight cash cover (£60,000 valuables)\*\*
- Square door safes ideal for larger items such as cash and jewellery boxes and files
- VdS Class 1 lock for added security
- Flock lined to prevent damage to valuables
- Deposit model includes 12 non-magnetic capsules
- Supplied with 2 keys
- Aperture: 290 x 240mm

# PROTECTOR 2 UNDERFLOOR SAFE

## PROTECTOR 2 UNDERFLOOR SAFE