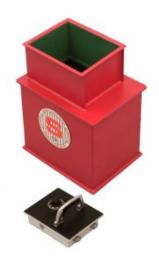

### PROTECTOR 2

- £6,000 overnight cash cover (£60,000 valuables)\*\*
- Square door safes ideal for larger items such as cash and jewellery boxes and files
- VdS Class 1 lock for added security
- Flock lined to prevent damage to valuables
- Deposit model includes 12 non-magnetic capsules
- Supplied with 2 keys
- Aperture: 290 x 240mm

# PROTECTOR 2 UNDERFLOOR SAFE

## PROTECTOR 2 UNDERFLOOR SAFE