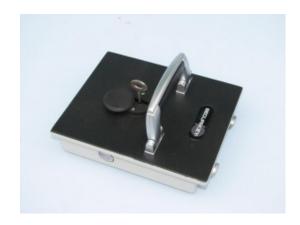

### PROTECTOR 2 UNDERFLOOR SAFE IMAGES

Protector Door

Protector 2 Dial Combination Lock