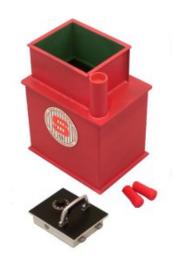

#### **PROTECTOR 3 DEPOSIT**

- £6,000 overnight cash cover (£60,000 valuables)\*\*
- Square door safes ideal for larger items such as cash and jewellery boxes and files
- VdS Class 1 lock for added security
- Flock lined to prevent damage to valuables
- Deposit model includes 12 non-magnetic capsules
- Supplied with 2 keys
- Aperture: 290 x 240mm

# PROTECTOR 3 UNDERFLOOR DEPOSIT SAFE

## PROTECTOR 3 UNDERFLOOR DEPOSIT SAFE IMAGES

Protector Door

Protector 3 Dial Combination Lock