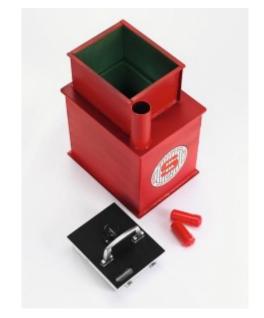

#### **PROTECTOR 3 DEPOSIT**

- £6,000 overnight cash cover (£60,000 valuables)\*\*
- Square door safes ideal for larger items such as cash and jewellery boxes and files
- VdS Class 1 lock for added security
- Flock lined to prevent damage to valuables
- Deposit model includes 12 non-magnetic capsules
- Supplied with 2 keys
- Aperture: 290 x 240mm

# PROTECTOR 3 UNDERFLOOR DEPOSIT SAFE

## PROTECTOR 3 UNDERFLOOR DEPOSIT SAFE IMAGES

Protector Door

Protector 3 Dial Combination Lock