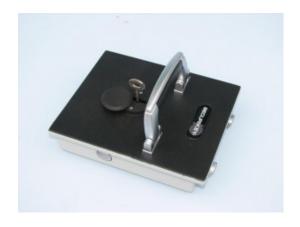

## PROTECTOR 3 UNDERFLOOR DEPOSIT SAFE IMAGES

Protector Door

Protector 3 Dial Combination Lock