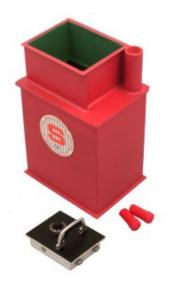

#### **PROTECTOR 5 DEPOSIT**

- £6,000 overnight cash cover (£60,000 valuables)\*\*
- Square door safes ideal for larger items such as cash and jewellery boxes and files
- VdS Class 1 lock for added security
- Flock lined to prevent damage to valuables
- Deposit model includes 12 non-magnetic capsules
- Supplied with 2 keys
- Aperture: 290 x 240mm

# PROTECTOR 5 UNDERFLOOR DEPOSIT SAFE

## PROTECTOR 5 UNDERFLOOR DEPOSIT SAFE IMAGES

Protector Door

Protector 5 Dial Combination Lock