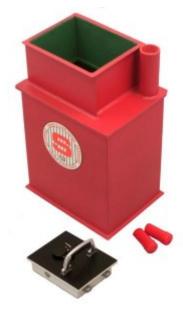

#### **PROTECTOR 5 DEPOSIT**

- £6,000 overnight cash cover (£60,000 valuables)\*\*
- Square door safes ideal for larger items such as cash and jewellery boxes and files
- VdS Class 1 lock for added security
- Flock lined to prevent damage to valuables
- Deposit model includes 12 non-magnetic capsules
- Supplied with 2 keys
- Aperture: 290 x 240mm

# PROTECTOR 5 UNDERFLOOR DEPOSIT SAFE

## PROTECTOR 5 UNDERFLOOR DEPOSIT SAFE IMAGES

Protector Door

Protector 5 Dial Combination Lock